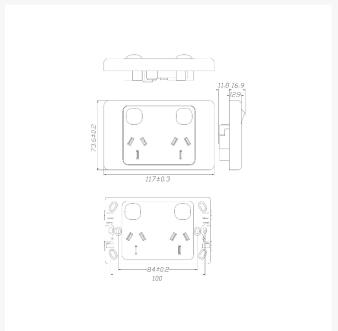

#### **SPECIFICATIONS**

Qty In Pack: 1 Colour: White

Plate Size: 73.6 x 117 x 12.9mm
Plate Thickness: 12.9mm
Material: Polycarbonate
Orientation: Horizontal
Supply Voltage: 250V 15A

• Mounting Centre Distance: 84mm

• **Terminal Size**: 16mm<sup>2</sup> accommodates 4 x 2.5mm cables

• Certification: SAA

• Compliances: AS/NZS 3112, AS/NZS 3100