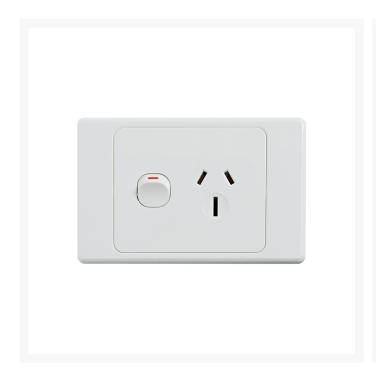

# 4Cabling | Ultima Single Power Point 250V 15A | Horizontal

Elevate your electrical setup with the 4Cabling Ultima Single Power Point. Crafted for durability and style, this series offers robust outlets designed to complement any interior. Engineered from high-quality Polycarbonate, it ensures lasting performance in residential and commercial environments.

#### **FEATURES**

- Ultima design
- Simple yet elegant aesthetic
- Horizontal orientation
- Reliable Polycarbonate construction for durability
- Reliable supply voltage of 250V 15A
- SAA certified and complies with AS/NZS 3112 and AS/NZS 3100 standards