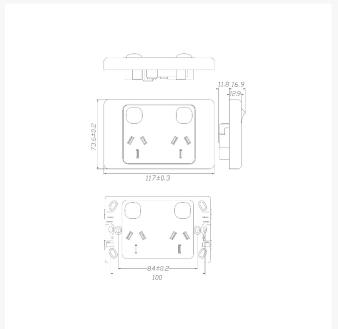

#### **SPECIFICATIONS**

Qty In Pack: 1 Colour: White

Plate Size: 73.6 x 117 x 12.9mm
Plate Thickness: 12.9mm
Material: Polycarbonate
Orientation: Horizontal
Supply Voltage: 250V 10A

• Mounting Centre Distance: 84mm

• **Terminal Size**: 16mm<sup>2</sup> accommodates 4 x 2.5mm cables

• Certification: SAA

• Compliances: AS/NZS 3112, AS/NZS 3100