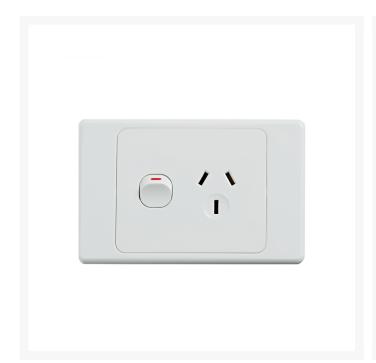

# 4Cabling | Ultima Single Power Point 250V 10A | Horizontal

Elevate your electrical setup with the 4Cabling Ultima Single Power Point. Crafted for durability and style, this series offers robust outlets designed to complement any interior. Engineered from high-quality Polycarbonate, it ensures lasting performance in residential and commercial environments.

#### **FEATURES**

- Ultima design
- Simple yet elegant aesthetic
- Horizontal orientation
- Reliable Polycarbonate construction for durability
- Reliable supply voltage of 250V 10A
- SAA certified and complies with AS/NZS 3112 and AS/NZS 3100 standards