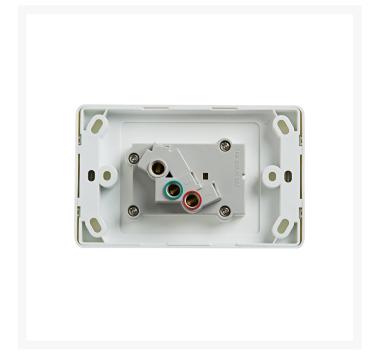

• **Terminal Size**: 16mm<sup>2</sup> accommodates 4 x 2.5mm cables

• Certification: SAA

• Compliances: AS/NZS 3112, AS/NZS 3100