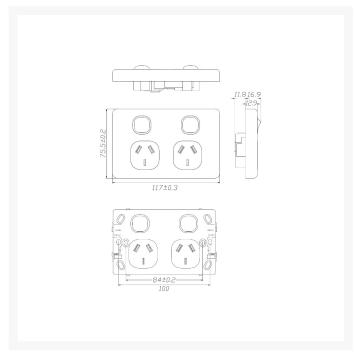

### **SPECIFICATIONS**

QUANTITY IN PACK
COLOUR
PLATE SIZE
PLATE THICKNESS
MATERIAL
ORIENTATION
SUPPLY VOLTAGE
MOUNTING CENTRE DISTANCE
TERMINAL SIZE
CERTIFICATION
COMPLIANCES
WARRANTY

10
White
75.5 x 117 x 12.9mm
12.9mm
Polycarbonate
Vertical
250V 10A
84mm
16mm² accommodates 4 x 2.5mm cables
SAA
AS/NZS 3112, AS/NZS 3100
Lifetime