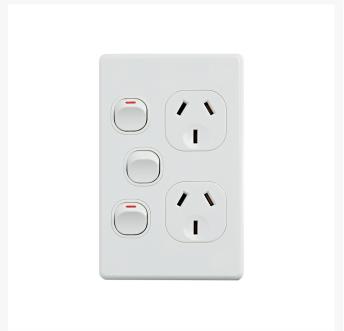

# 4C | Classic Double Power Point 250V 10A with 16AX Extra Switch - Vertical - 10 Pack with 10 FREE C-Clips

# 4C | Classic Double Power Point 250V 10A with 16AX Extra Switch - Vertical - 10 Pack with 10 FREE C-Clips

4Cabling Classic Power Points are the perfect general purpose outlet. Simple in design, products are readily matched with existing units.