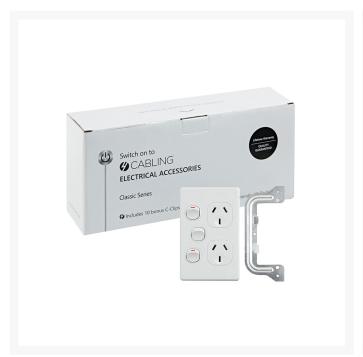

# 4C | Classic Double Power Point 250V 10A with 16AX Extra Switch - Vertical - 10 Pack with 10 FREE C-Clips

# 4C | Classic Double Power Point 250V 10A with 16AX Extra Switch - Vertical - 10 Pack with 10 FREE C-Clips

4Cabling Classic Power Points are the perfect general purpose outlet. Simple in design, products are readily matched with existing units.