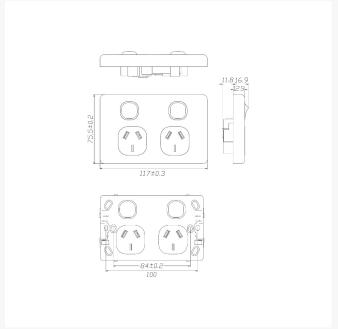

#### **SPECIFICATIONS**

Qty In Pack: 1 Colour: White

Plate Size: 75.5 x 117 x 12.9mm
Plate Thickness: 12.9mm
Material: Polycarbonate
Orientation: Vertical
Supply Voltage: 250V 10A

• Mounting Centre Distance: 84mm

• Terminal Size: 16mm<sup>2</sup> accommodates 4 x 2.5mm cables

• Certification: SAA

• Compliances: AS/NZS 3112, AS/NZS 3100