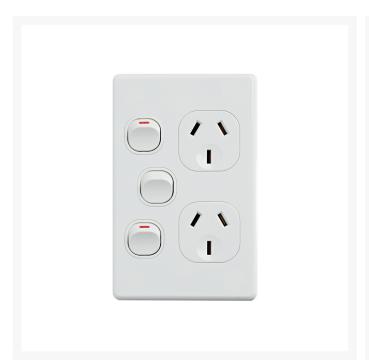

# 4Cabling | Classic Double Power Point 250V 10A with 16AX Extra Switch | Vertical

Introducing the 4Cabling Classic Double Power Point, your versatile solution for everyday electrical needs. Crafted with simplicity in mind, these power points seamlessly blend with existing units, ensuring a uniform aesthetic throughout your space. Each unit is designed for vertical orientation, providing easy access to power whenever you need it.

#### **FEATURES**

- Classic design for versatile use
- Simple yet elegant aesthetic
- Vertical orientation for easy access
- Reliable Polycarbonate construction for durability
- 250V 10A supply voltage for standard applications
- Additional 16AX extra switch for enhanced functionality
- SAA certified and compliant with AS/NZS 3112 and AS/NZS 3100 standards