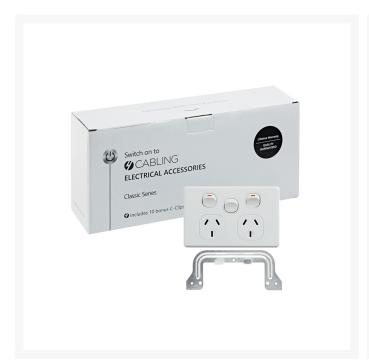

# 4C | Classic Double Power Point 250V 10A with 16AX Extra Switch - Horizontal - 10 Pack with 10 FREE C-Clips

# 4C | Classic Double Power Point 250V 10A with 16AX Extra Switch - Horizontal - 10 Pack with 10 FREE C-Clips

4Cabling Classic Power Points are the perfect general purpose outlet. Simple in design, products are readily matched with existing units.