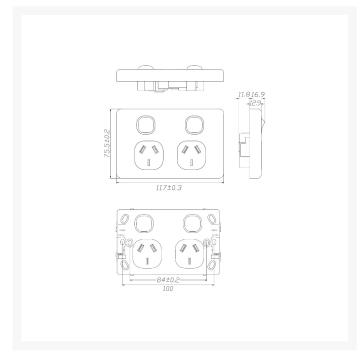

### **SPECIFICATIONS**

QUANTITY IN PACK
COLOUR
PLATE SIZE
PLATE THICKNESS
MATERIAL
ORIENTATION
SUPPLY VOLTAGE
MOUNTING CENTRE DISTANCE
TERMINAL SIZE
CERTIFICATION
COMPLIANCES
WARRANTY

10
White
75.5 x 117 x 12.9mm
12.9mm
Polycarbonate
Horizontal
250V 10A
84mm
16mm² accommodates 4 x 2.5mm cables
SAA
AS/NZS 3112, AS/NZS 3100
Lifetime