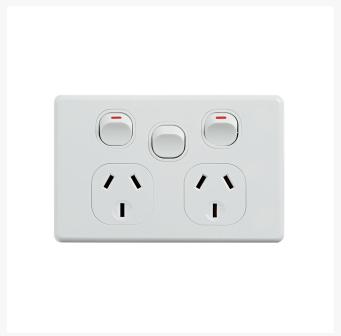

# 4C | Classic Double Power Point 250V 10A with 16AX Extra Switch - Horizontal - 10 Pack with 10 FREE C-Clips

# 4C | Classic Double Power Point 250V 10A with 16AX Extra Switch - Horizontal - 10 Pack with 10 FREE C-Clips

4Cabling Classic Power Points are the perfect general purpose outlet. Simple in design, products are readily matched with existing units.