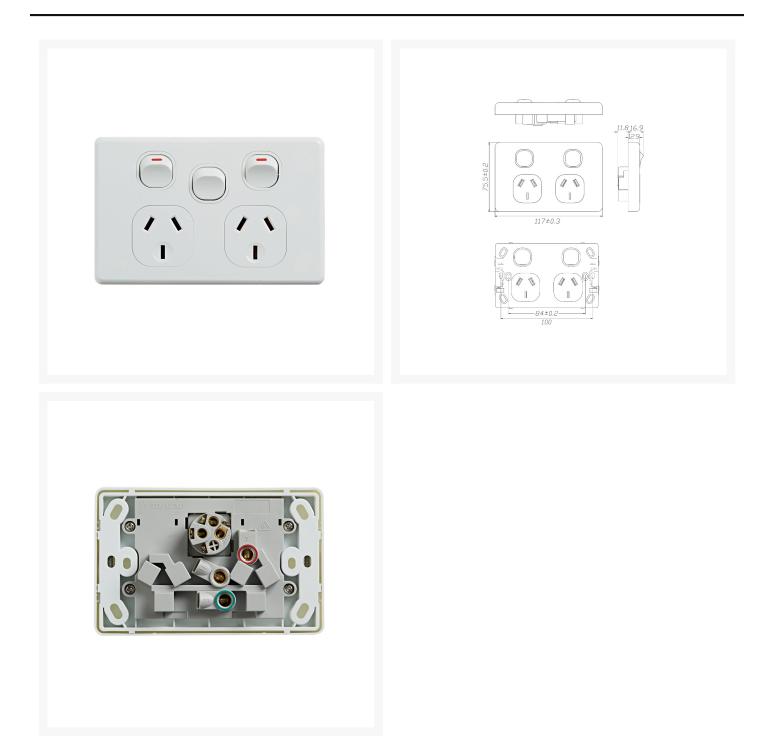

## **SPECIFICATIONS**

QUANTITY IN PACK COLOUR PLATE SIZE PLATE THICKNESS MATERIAL ORIENTATION SUPPLY VOLTAGE MOUNTING CENTRE DISTANCE TERMINAL SIZE CERTIFICATION COMPLIANCES WARRANTY

#### 1 White 75.5 x 117 x 12.9mm 12.9mm Polycarbonate Horizontal 250V 10A 84mm 16mm<sup>2</sup> accommodates 4 x 2.5mm cables SAA AS/NZS 3112, AS/NZS 3100 Lifetime