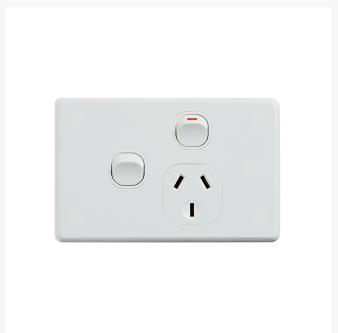

## 4C | Classic Single Power Point 250V 10A with 16AX Extra Switch - Horizontal - 10 Pack with 10 FREE C-Clips

# 4C | Classic Single Power Point 250V 10A with 16AX Extra Switch - Horizontal - 10 Pack with 10 FREE C-Clips

4Cabling Classic Power Points are the perfect general purpose outlet. Simple in design, products are readily matched with existing units.