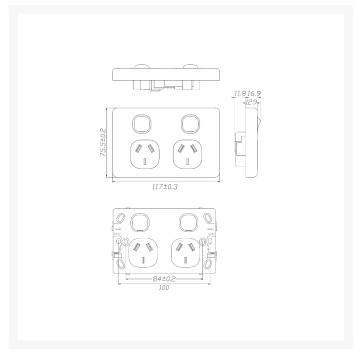

### **SPECIFICATIONS**

QUANTITY IN PACK
COLOUR
PLATE SIZE
PLATE THICKNESS
MATERIAL
ORIENTATION
SUPPLY VOLTAGE
MOUNTING CENTRE DISTANCE
TERMINAL SIZE
CERTIFICATION
COMPLIANCES
WARRANTY

10
White
75.5 x 117 x 12.9mm
12.9mm
Polycarbonate
Horizontal
250V 10A
84mm
16mm² accommodates 4 x 2.5mm cables
SAA
AS/NZS 3112, AS/NZS 3100
Lifetime