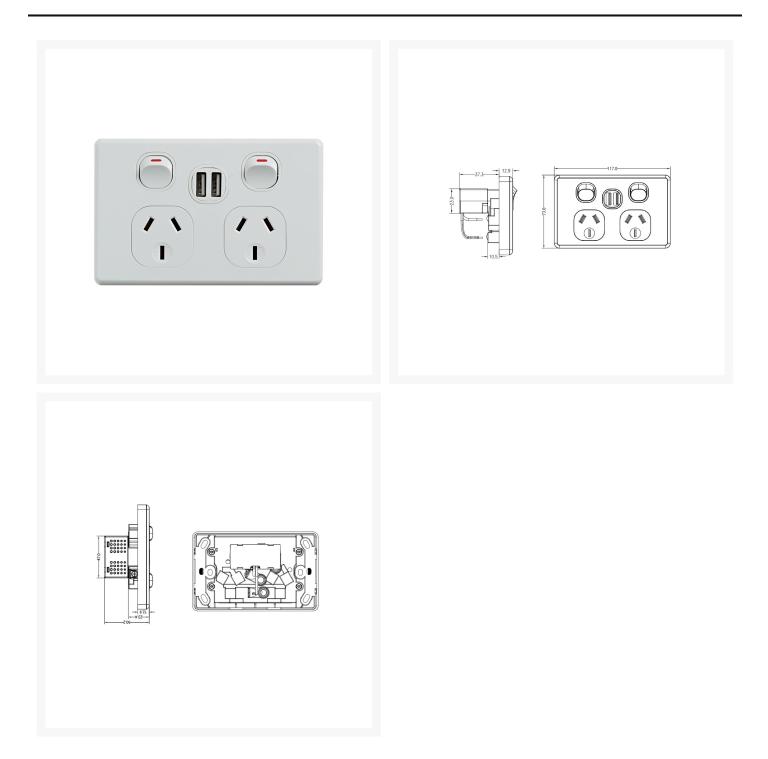

#### 4Cabling | Classic Double Power Point 220-240V 10A with 5V 2 x 2.4A (Total 4.8A) USB Ports

Upgrade your power solutions with 4Cabling's Classic Double Power Point! This versatile unit not only offers dual outlets with a supply voltage of 220-240V and 10A but also features two USB ports, delivering a total output of 5V at 4.8A for fast and efficient charging of your devices.

Crafted from durable polycarbonate in timeless white, this power point blends seamlessly with any decor. Its horizontal orientation and compact plate size of 75.5 x 117 x 12.9mm make it ideal for various installations.

Installation is a breeze with a mounting center distance of 84mm and a terminal size accommodating 4 x 2.5mm cables. Plus, with SAA certification and compliance with AS/NZS 3112 and AS/NZS 3100, you can trust in its safety and reliability.

### **SPECIFICATIONS**

- Qty In Pack: 1
- Colour: White
- Plate Size: 75.5 x 117 x 12.9mm
- Plate Thickness: 12.9mm
- **Material**: Polycarbonate
- Orientation: Horizontal
- Supply Voltage: 220-240V 10A
- Mounting Centre Distance: 84mm
- Terminal Size: 16mm<sup>2</sup> accommodates 4 x 2.5mm cables
- Certification: SAA
- Compliances: AS/NZS 3112, AS/NZS 3100