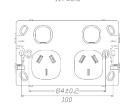

## **SPECIFICATIONS**

QUANTITY IN PACK COLOUR PLATE SIZE PLATE THICKNESS MATERIAL ORIENTATION SUPPLY VOLTAGE MOUNTING CENTRE DISTANCE TERMINAL SIZE CERTIFICATION COMPLIANCES WARRANTY 10 White 75.5 x 117 x 12.9mm 12.9mm Polycarbonate Vertical 250V 15A 84mm 16mm<sup>2</sup> accommodates 4 x 2.5mm cables SAA AS/NZS 3112, AS/NZS 3100 Lifetime