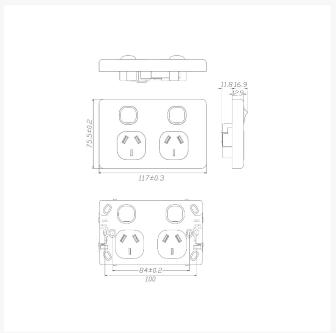

### **SPECIFICATIONS**

QUANTITY IN PACK
COLOUR
PLATE SIZE
PLATE THICKNESS
MATERIAL
ORIENTATION
SUPPLY VOLTAGE
MOUNTING CENTRE DISTANCE
TERMINAL SIZE
CERTIFICATION
COMPLIANCES
WARRANTY

1
White
75.5 x 117 x 12.9mm
12.9mm
Polycarbonate
Vertical
250V 15A
84mm
16mm² accommodates 4 x 2.5mm cables
SAA
AS/NZS 3112, AS/NZS 3100
Lifetime