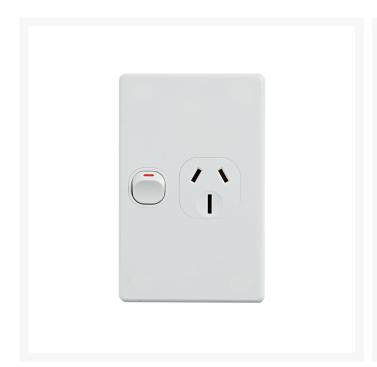

# 4C | Classic Single Power Point 250V 15A - Vertical

## 4C | Classic Single Power Point 250V 15A - Vertical

4Cabling Classic Power Points are the perfect general purpose outlet. Simple in design, products are readily matched with existing units.