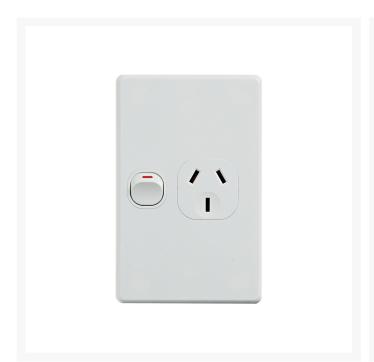

## 4C | Classic Single Power Point 250V 10A - Vertical

# 4C | Classic Double Power Point 250V 10A - Vertical - 10 Pack with 10 FREE C-Clips

4Cabling Classic Power Points are the perfect general purpose outlet. Simple in design, products are readily matched with existing units.