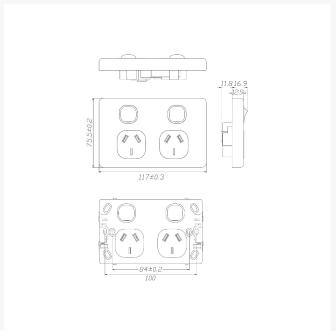

### **SPECIFICATIONS**

QUANTITY IN PACK
COLOUR
PLATE SIZE
PLATE THICKNESS
MATERIAL
ORIENTATION
SUPPLY VOLTAGE
MOUNTING CENTRE DISTANCE
TERMINAL SIZE
CERTIFICATION
COMPLIANCES
WARRANTY

10
White
75.5 x 117 x 12.9mm
12.9mm
Polycarbonate
Vertical
250V 10A
84mm
16mm² accommodates 4 x 2.5mm cables
SAA
AS/NZS 3112, AS/NZS 3100