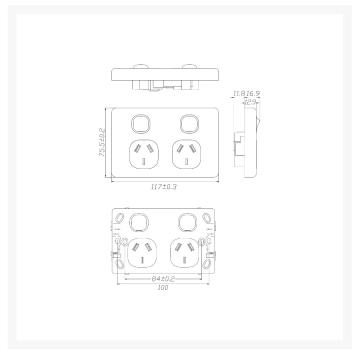

### **SPECIFICATIONS**

QUANTITY IN PACK
COLOUR
PLATE SIZE
PLATE THICKNESS
MATERIAL
ORIENTATION
SUPPLY VOLTAGE
MOUNTING CENTRE DISTANCE
TERMINAL SIZE
CERTIFICATION
COMPLIANCES
WARRANTY

10
White
75.5 x 117 x 12.9mm
12.9mm
Polycarbonate
Vertical
250V 10A
84mm
16mm² accommodates 4 x 2.5mm cables
SAA
AS/NZS 3112, AS/NZS 3100