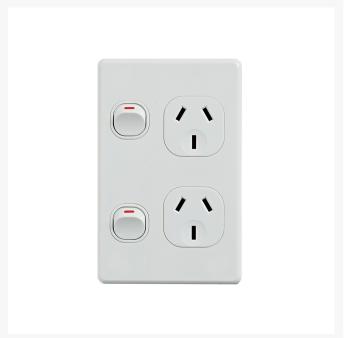

## 4C | Classic Double Power Point 250V 10A - Vertical - 10 Pack with 10 FREE C-Clips

# 4C | Classic Double Power Point 250V 10A - Vertical - 10 Pack with 10 FREE C-Clips

4Cabling Classic Power Points are the perfect general purpose outlet. Simple in design, products are readily matched with existing units.