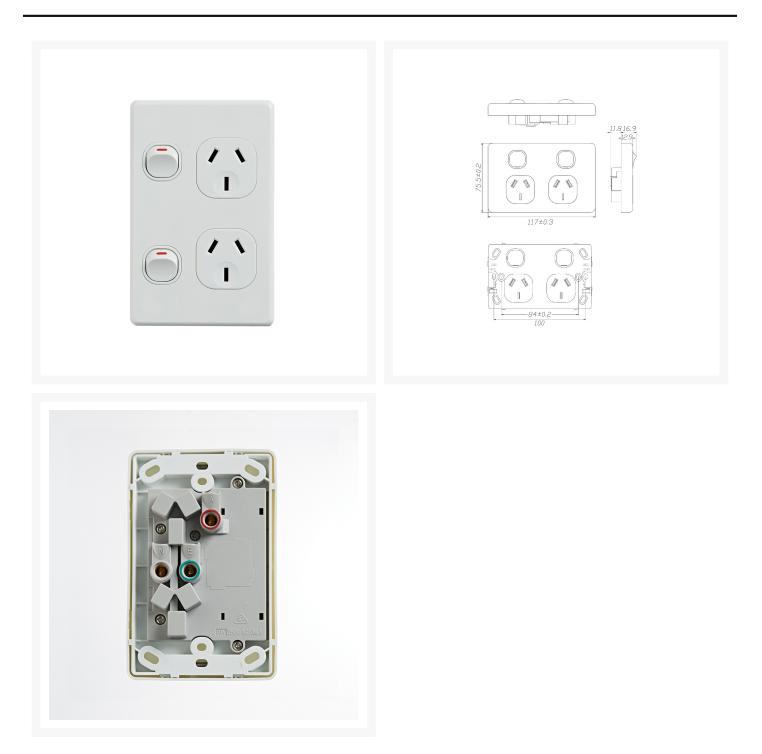

### SPECIFICATIONS

QUANTITY IN PACK COLOUR PLATE SIZE PLATE THICKNESS MATERIAL ORIENTATION SUPPLY VOLTAGE MOUNTING CENTRE DISTANCE TERMINAL SIZE CERTIFICATION COMPLIANCES WARRANTY 1 White 75.5 x 117 x 12.9mm 12.9mm Polycarbonate Vertical 250V 10A 84mm 16mm<sup>2</sup> accommodates 4 x 2.5mm cables SAA AS/NZS 3112, AS/NZS 3100 Lifetime