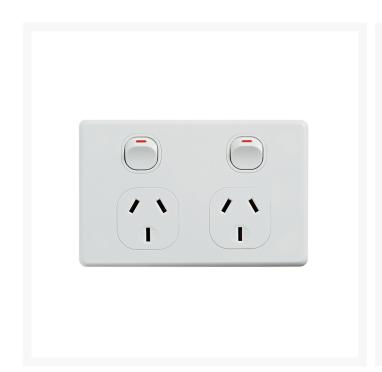

## 4C | Classic Double Power Point 250V 10A - Horizontal

# 4C | Classic Double Power Point 250V 10A - Horizontal

4Cabling Classic Power Points are the perfect general-purpose outlet. Simple in design, products are readily matched with existing units.