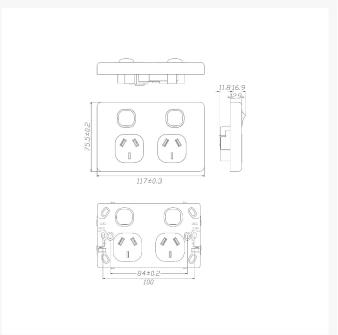

### **SPECIFICATIONS**

QUANTITY IN PACK
COLOUR
PLATE SIZE
PLATE THICKNESS
MATERIAL
ORIENTATION
SUPPLY VOLTAGE
MOUNTING CENTRE DISTANCE
TERMINAL SIZE
CERTIFICATION
COMPLIANCES
WARRANTY

1
White
75.5 x 117 x 12.9mm
12.9mm
Polycarbonate
Horizontal
250V 10A
84mm
16mm² accommodates 4 x 2.5mm cables
SAA
AS/NZS 3112, AS/NZS 3100
Lifetime