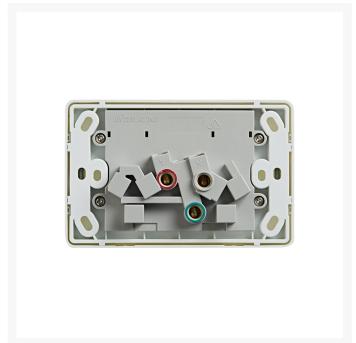

### **SPECIFICATIONS**

QUANTITY IN PACK
COLOUR
PLATE SIZE
PLATE THICKNESS
MATERIAL
ORIENTATION
SUPPLY VOLTAGE
MOUNTING CENTRE DISTANCE
TERMINAL SIZE
CERTIFICATION
COMPLIANCES
WARRANTY

1
White
75.5 x 117 x 12.9mm
12.9mm
Polycarbonate
Horizontal
250V 10A
84mm
16mm² accommodates 4 x 2.5mm cables
SAA
AS/NZS 3112, AS/NZS 3100
Lifetime