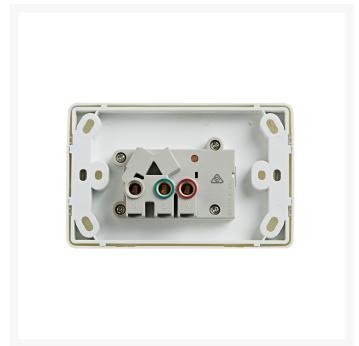

4Cabling Pty Ltd ABN 74 123 035 889 4cabling.com.au

SALES SUPPORT: 1300 855 235 sales@4cabling.com.au STORE LOCATIONS: Sydney | Melbourne | Brisbane | Perth



## 4C | Classic Single Power Point 250V 15A - Horizontal

#### **Product Images**







# 4C | Classic Single Power Point 250V 10A - Horizontal - 10 Pack with 10 FREE C-Clips

4Cabling Classic Power Points are the perfect general-purpose outlet. Simple in design, products are readily matched with existing units.

### **SPECIFICATIONS**

| QUANTITY IN PACK         | 10                                  |
|--------------------------|-------------------------------------|
| COLOUR                   | White                               |
| PLATE SIZE               | 75.5 x 117 x 12.9mm                 |
| PLATE THICKNESS          | 12.9mm                              |
| MATERIAL                 | Polycarbonate                       |
| ORIENTATION              | Horizontal                          |
| SUPPLY VOLTAGE           | 250V 10A                            |
| MOUNTING