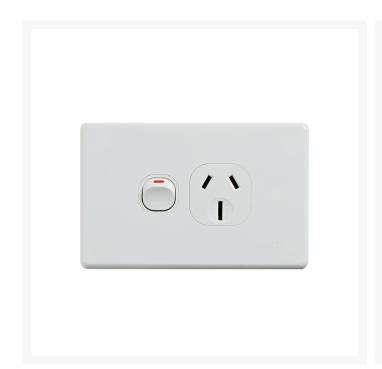

## 4C | Classic Single Power Point 250V 15A - Horizontal

#### **Product Images**