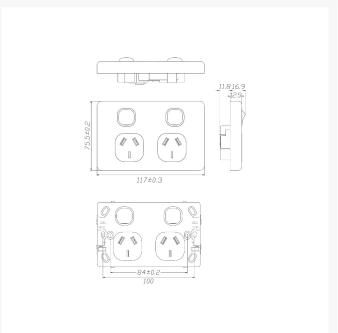

#### **Product Images**

### **SPECIFICATIONS**

| QUANTITY IN PACK         | 10                                  |
|--------------------------|-------------------------------------|
| COLOUR                   | White                               |
| PLATE SIZE               | 75.5 x 117 x 12.9mm                 |
| PLATE THICKNESS          | 12.9mm                              |
| MATERIAL                 | Polycarbonate                       |
| ORIENTATION              | Horizontal                          |
| SUPPLY VOLTAGE           | 250V 10A                            |
| MOUNTING CENTRE DISTANCE | 84mm                                |
| TERMINAL SIZE            | 16mm² accommodates 4 x 2.5mm cables |
| CERTIFICATION            | SAA                                 |
| COMPLIANCES              | AS/NZS 3112, AS/NZS 3100            |
| WARRANTY                 | Lifetime                            |