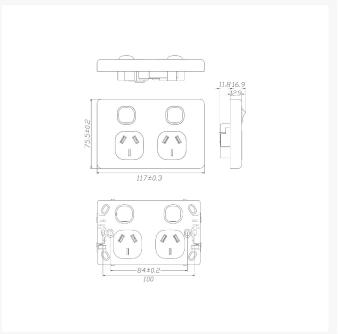

### **SPECIFICATIONS**

| QUANTITY IN PACK         | 1                                   |
|--------------------------|-------------------------------------|
| COLOUR                   | White                               |
| PLATE SIZE               | 75.5 x 117 x 12.9mm                 |
| PLATE THICKNESS          | 12.9mm                              |
| MATERIAL                 | Polycarbonate                       |
| ORIENTATION              | Horizontal                          |
| SUPPLY VOLTAGE           | 250V 10A                            |
| MOUNTING CENTRE DISTANCE | 84mm                                |
| TERMINAL SIZE            | 16mm² accommodates 4 x 2.5mm cables |
| CERTIFCATION             | SAA                                 |
| COMPLIANCES              | AS/NZS 3112, AS/NZS 3100            |
| WARRANTY                 | Lifetime                            |