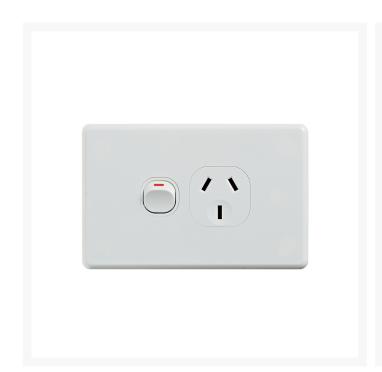

# 4C | Classic Single Power Point 250V 10A - Horizontal

# 4C | Classic Single Power Point 250V 10A - Horizontal

4Cabling Classic Power Points are the perfect general-purpose outlet. Simple in design, products are readily matched with existing units.