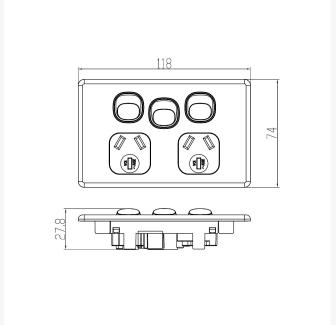

With a robust supply voltage of 250V and 10A, this power point ensures reliable performance for all your electronic devices. The vertical orientation and compact plate size of  $74 \times 118 \times 4.2$ mm make it perfect for tight spaces.

Installation is a breeze with a mounting center distance of 84mm and a terminal size accommodating  $4 \times 2.5$ mm cables. Plus, with SAA certification and compliance with AS/NZS 3112 and AS/NZS 3100, you can trust in its safety and quality.

### **SPECIFICATIONS**

Qty In Pack: 1 Colour: White

Plate Size: 74 x 118 x 4.2mm
Plate Thickness: 4.2mm
Material: Polycarbonate
Orientation: Vertical
Supply Voltage: 250V 10A

• Mounting Centre Distance: 84mm

• Terminal Size: 16mm<sup>2</sup> accommodates 4 x 2.5mm cables

• Certification: SAA

• Compliances: AS/NZS 3112, AS/NZS 3100

You can find compatible mounting options for the Elegant series here.