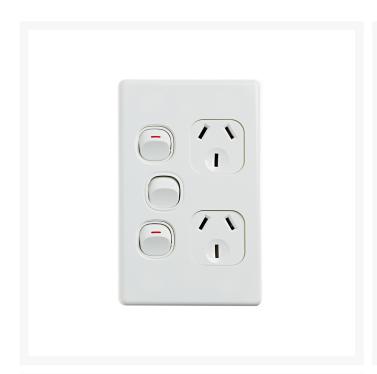

# 4Cabling | Elegant Double Power Point 250V 10A with Extra Switch | Vertical

Transform your space with 4Cabling's Elegant Double Power Point! This vertical powerhouse boasts a sleek design and an extra switch for added convenience and control. Crafted from durable polycarbonate and finished in classic white, it seamlessly blends style with functionality.

With a robust supply voltage of 250V and 10A, this power point ensures reliable performance for all your electronic devices. The vertical orientation and compact plate size of  $74 \times 118 \times 4.2$ mm make it perfect for tight spaces.