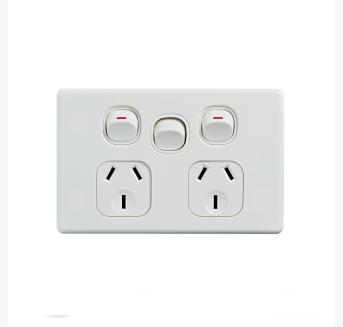

# 4Cabling | Elegant Double Power Point 250V 10A with Extra Switch | Horizontal | 10 Pack with 10 FREE C-Clips

Upgrade your electrical setup with 4Cabling's Elegant Double Power Point 10-Pack, featuring an Extra Switch for added convenience and control! Crafted with durable polycarbonate and finished in classic white, each power point seamlessly blends style with functionality.

With a robust supply voltage of 250V and 10A, these power points ensure reliable performance for all your electronic devices. The horizontal orientation and compact plate size of  $74 \times 118 \times 4.2$ mm make for easy installation in any space.