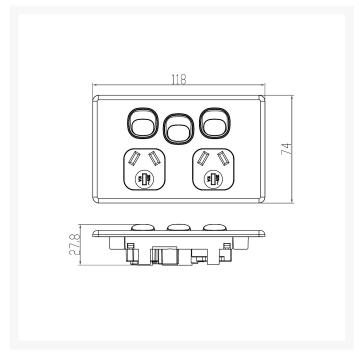

With a robust supply voltage of 250V and 10A, these power points ensure reliable performance for all your electronic devices. The horizontal orientation and compact plate size of  $74 \times 118 \times 4.2$ mm make for easy installation in any space.

Installing is a breeze with a mounting center distance of 84mm and a terminal size accommodating  $4 \times 2.5$ mm cables. Plus, with SAA certification and compliance with AS/NZS 3112 and AS/NZS 3100, you can trust in their safety and quality.

#### **SPECIFICATIONS**

Qty In Pack: 10 Colour: White

Plate Size: 74 x 118 x 4.2mm
Plate Thickness: 4.2mm
Material: Polycarbonate
Orientation: Horizontal
Supply Voltage: 250V 10A

• Mounting Centre Distance: 84mm

• **Terminal Size**: 16mm<sup>2</sup> accommodates 4 x 2.5mm cables

• Certification: SAA

• Compliances: AS/NZS 3112, AS/NZS 3100

You can find compatible mounting options for the Elegant series here.