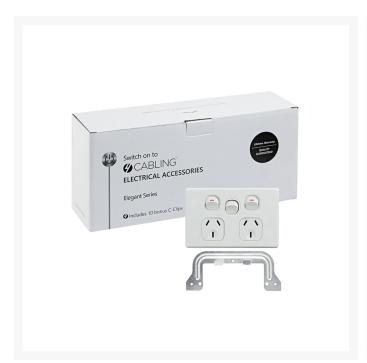

## 4C | Elegant Double Power Point 250V 10A with Extra Switch | Horizontal | 10 Pack with 10 FREE C-Clips

Each 10-pack includes 10 FREE C-Clips, making installation even more convenient and organized. Don't miss out on this fantastic offer - upgrade your electrical system with 4Cabling's Elegant Double Power Point 10-Pack today!