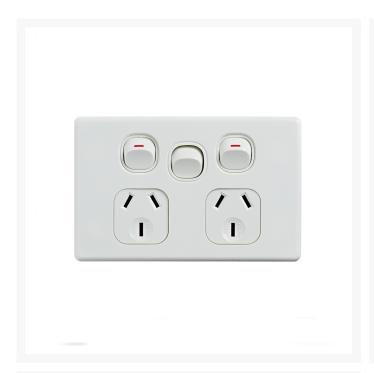

# 4C | Elegant Double Power Point 250V 10A with Extra Switch - Horizontal

## **4C | Elegant Double Power Point 250V 10A with Extra Switch - Horizontal**

4Cabling Elegant Power Points are strong and durable with a stylish, slimline design that will suit a range of interiors.