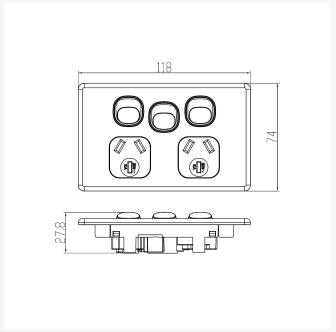

#### **SPECIFICATIONS**

| QUANTITY IN PACK         | 1                                   |
|--------------------------|-------------------------------------|
| COLOUR                   | White                               |
| PLATE SIZE               | 74 x 118 x 4.2mm                    |
| PLATE THICKNESS          | 4.2mm                               |
| MATERIAL                 | Polycarbonate                       |
| ORIENTATION              | Horizontal                          |
| SUPPLY VOLTAGE           | 250V 10A                            |
| MOUNTING CENTRE DISTANCE | 84mm                                |
| TERMINAL SIZE            | 16mm² accommodates 4 x 2.5mm cables |
| CERTIFCATION             | SAA                                 |
| COMPLIANCES              | AS/NZS 3112, AS/NZS 3100            |
| WARRANTY                 | Lifetime                            |