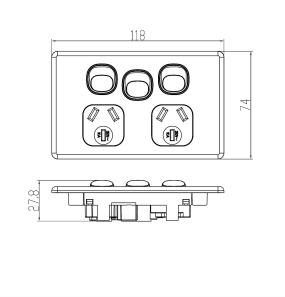

With a supply voltage of 250V and 10A, these power points deliver reliable performance for all your electronic devices. The vertical orientation and compact plate size of 74 x 118 x 4.2mm make them perfect for any space.

## **SPECIFICATIONS**

- **Qty In Pack**: 10
- Colour: White
- Plate Size: 74 x 118 x 4.2mm
- Plate Thickness: 4.2mm
- Material: Polycarbonate
- Orientation: Vertical
- Supply Voltage: 250V 10A
- Mounting Centre Distance: 84mm
- Terminal Size: 16mm<sup>2</sup> accommodates 4 x 2.5mm cables
- Certification: SAA
- Compliances: AS/NZS 3112, AS/NZS 3100