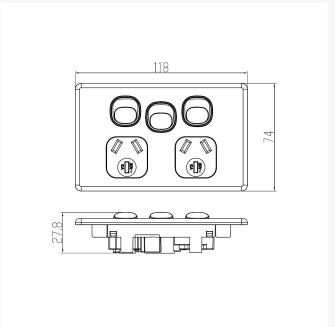

With a plate size of 74 x 118 x 4.2mm and a thickness of 4.2mm, this power point blends seamlessly into any decor. Its 250V 10A supply voltage ensures reliable performance for all your electrical needs.

Installation is a breeze with a mounting center distance of 84mm, and the terminal size accommodates 4 x 2.5mm cables, ensuring a secure and efficient connection. Plus, with certifications from SAA and compliances with AS/NZS 3112 and AS/NZS 3100, you can trust in its safety and reliability.