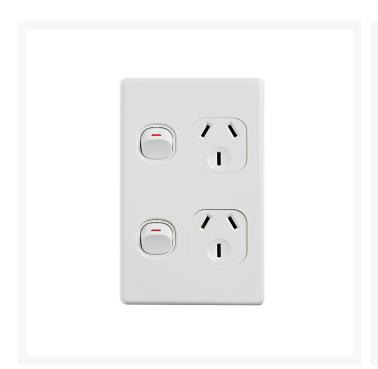

# 4Cabling | Elegant Double Power Point 250V 10A | Vertical

Looking for a sleek and sophisticated power point to elevate your space? Look no further than our 4Cabling Elegant Double Power Point! Crafted with high-quality polycarbonate material, this vertical power point in timeless white offers both style and durability.

With a plate size of 74 x 118 x 4.2mm and a thickness of 4.2mm, this power point blends seamlessly into any decor. Its 250V 10A supply voltage ensures reliable performance for all your electrical needs.