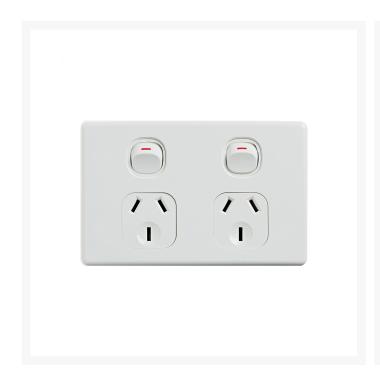

# 4Cabling | Elegant Double Power Point 250V 10A | Horizontal

Elevate your electrical setup with the 4Cabling Elegant Double Power Point. Crafted for durability and style, this series offers robust outlets designed to complement any interior. Engineered from high-quality Polycarbonate, it ensures lasting performance in residential and commercial environments.

#### **FEATURES**

- Elegant design
- Simple yet elegant aesthetic
- Horizontal orientation
- Reliable Polycarbonate construction for durability
- Reliable supply voltage of 250V 10A
- SAA certified and complies with AS/NZS 3133 and AS/NZS 3100 standards