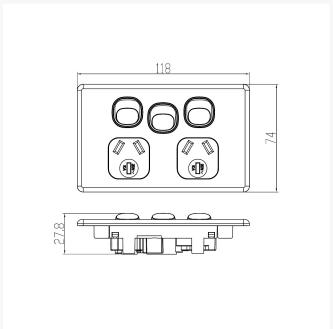

#### **SPECIFICATIONS**

Qty In Pack: 1 Colour: White

Plate Size: 75.5 x 117 x 12.9mm
Plate Thickness: 12.9mm
Material: Polycarbonate
Orientation: Horizontal
Supply Voltage: 250V 10A

• Mounting Centre Distance: 84mm

• Terminal Size: 4 x 1.5mm<sup>2</sup> cabling with 4.1mm<sup>2</sup> bore

• Certification: SAA

• Compliances: AS/NZS 3133, AS/NZS 3100