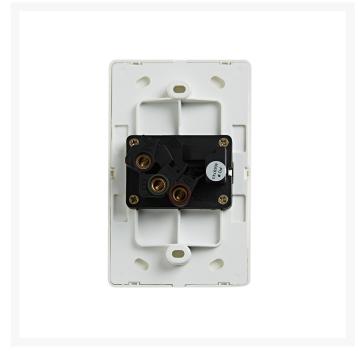

Installation is a breeze with a mounting center distance of 84mm, and the terminal size accommodates 4 x 2.5mm cables, ensuring a secure and efficient connection. Plus, with certifications from SAA and compliances with AS/NZS 3112 and AS/NZS 3100, you can trust in its safety and reliability.

• **Terminal Size**: 16mm<sup>2</sup> accommodates 4 x 2.5mm cables

• Certification: SAA

• Compliances: AS/NZS 3112, AS/NZS 3100

You can find compatible mounting options for the Elegant series here.