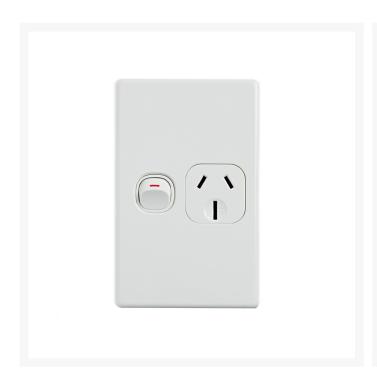

## 4Cabling | Elegant Single Power Point 250V 15A | Vertical

Looking for a sleek and sophisticated power point to elevate your space? Look no further than our 4Cabling Elegant Single Power Point! Crafted with high-quality polycarbonate material, this vertical power point in timeless white offers both style and durability.

### **SPECIFICATIONS**

Qty In Pack: 1 Colour: White

Plate Size: 74 x 118 x 4.2mm
Plate Thickness: 4.2mm
Material: Polycarbonate
Orientation: Vertical
Supply Voltage: 250V 15A

• Mounting Centre Distance: 84mm