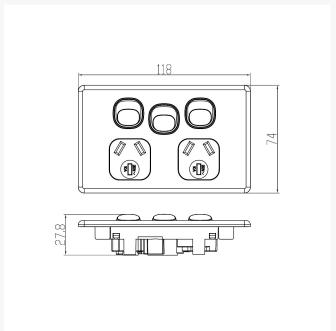

With a plate size of  $74 \times 118 \times 4.2$ mm and a thickness of 4.2mm, this power point blends seamlessly into any decor. Its 250V 15A supply voltage ensures reliable performance for all your electrical needs.

Installation is a breeze with a mounting center distance of 84mm, and the terminal size accommodates 4 x 2.5mm cables, ensuring a secure and efficient connection. Plus, with certifications from SAA and compliances with AS/NZS 3112 and AS/NZS 3100, you can trust in its safety and reliability.