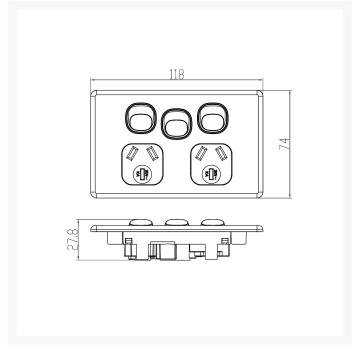

With a supply voltage of 250V and 15A, these power points deliver reliable performance for all your electronic devices. The horizontal orientation and compact plate size of  $74 \times 118 \times 4.2$ mm make them perfect for any space.

Installation is a breeze with a mounting center distance of 84mm and a terminal size accommodating 4 x 2.5mm cables. Plus, with SAA certification and compliances with AS/NZS 3112 and AS/NZS 3100, you can trust in their safety and quality.

### **SPECIFICATIONS**

Qty In Pack: 10 Colour: White

Plate Size: 74 x 118 x 4.2mm
Plate Thickness: 4.2mm
Material: Polycarbonate
Orientation: Horizontal
Supply Voltage: 250V 15A

• Mounting Centre Distance: 84mm

• **Terminal Size**: 16mm² accommodates 4 x 2.5mm cables

• Certification: SAA

• Compliances: AS/NZS 3112, AS/NZS 3100

You can find compatible mounting options for the Elegant series here.