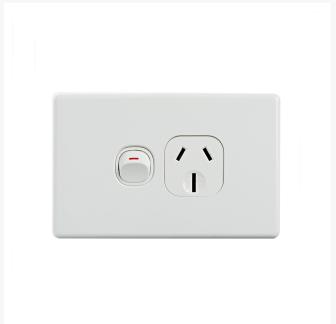

# 4C | Elegant Single Power Point 250V 15A | Horizontal | 10 Pack with 10 FREE C-Clips

Upgrade your electrical setup with 4Cabling's Elegant Single Power Point 10-Pack! Designed for maximum efficiency and style, each power point boasts a sturdy polycarbonate construction and a sleek white finish to complement any decor.

With a supply voltage of 250V and 15A, these power points deliver reliable performance for all your electronic devices. The horizontal orientation and compact plate size of  $74 \times 118 \times 4.2$ mm make them perfect for any space.