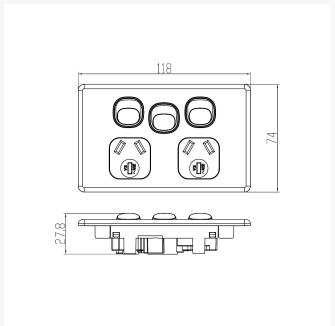

With a plate size of 74 x 118 x 4.2mm and a thickness of 4.2mm, this power point blends seamlessly into any decor. Its 250V 15A supply voltage ensures reliable performance for all your electrical needs.

Installation is a breeze with a mounting center distance of 84mm, and the terminal size accommodates 4 x 2.5mm cables, ensuring a secure and efficient connection. Plus, with certifications from SAA and compliances with AS/NZS 3112 and AS/NZS 3100, you can trust in its safety and reliability.

#### **SPECIFICATIONS**

Qty In Pack: 1 Colour: White

Plate Size: 74 x 118 x 4.2mm
Plate Thickness: 4.2mm
Material: Polycarbonate
Orientation: Horizontal
Supply Voltage: 250V 15A

• Mounting Centre Distance: 84mm

• **Terminal Size**: 16mm<sup>2</sup> accommodates 4 x 2.5mm cables

Certification: SAA

• Compliances: AS/NZS 3112, AS/NZS 3100

You can find compatible mounting options for the Elegant series here.