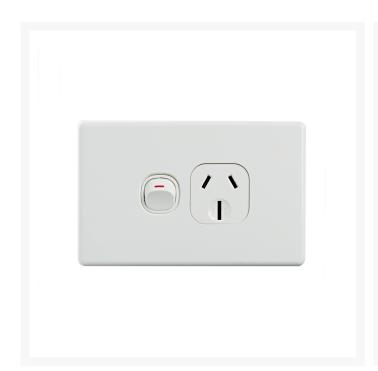

# 4Cabling | Elegant Single Power Point 250V 15A | Horizontal

Looking for a sleek and sophisticated power point to elevate your space? Look no further than our 4Cabling Elegant Single Power Point! Crafted with high-quality polycarbonate material, this horizontal power point in timeless white offers both style and durability.

With a plate size of 74 x 118 x 4.2mm and a thickness of 4.2mm, this power point blends seamlessly into any decor. Its 250V 15A supply voltage ensures reliable performance for all your electrical needs.