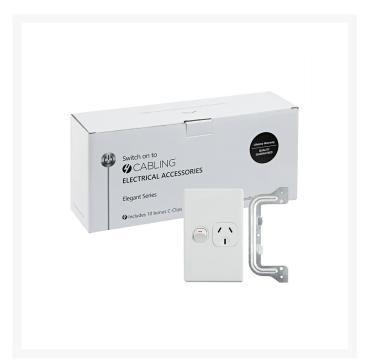

# 4C | Elegant Single Power Point 250V 10A | Vertical | 10 Pack with 10 FREE C-Clips

# 4Cabling | Elegant Single Power Point 250V 10A | Vertical | 10 Pack with 10 FREE C-Clips

Upgrade your electrical setup with 4Cabling's Elegant Single Power Point 10-Pack! Designed for maximum efficiency and style, each power point boasts a sturdy polycarbonate construction and a sleek white finish to complement any decor.

Each 10-pack comes with 10 FREE C-Clips, making installation even easier and more organized. Don't miss out on this fantastic offer - upgrade your electrical system with 4Cabling's Elegant Single Power Point 10-Pack today!