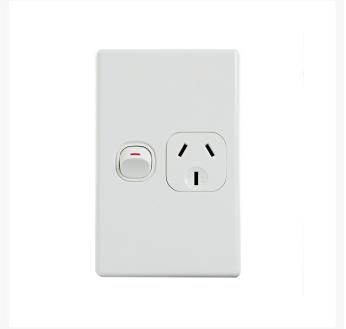

# 4Cabling | Elegant Single Power Point 250V 10A | Vertical | 10 Pack with 10 FREE C-Clips

Upgrade your electrical setup with 4Cabling's Elegant Single Power Point 10-Pack! Designed for maximum efficiency and style, each power point boasts a sturdy polycarbonate construction and a sleek white finish to complement any decor.

With a supply voltage of 250V and 10A, these power points deliver reliable performance for all your electronic devices. The vertical orientation and compact plate size of  $74 \times 118 \times 4.2$ mm make them perfect for any space.

### **SPECIFICATIONS**

Qty In Pack: 10 Colour: White

Plate Size: 74 x 118 x 4.2mm
Plate Thickness: 4.2mm
Material: Polycarbonate
Orientation: Vertical
Supply Voltage: 250V 10A

• Mounting Centre Distance: 84mm