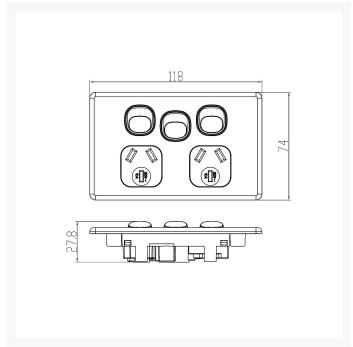

With a supply voltage of 250V and 10A, these power points deliver reliable performance for all your electronic devices. The vertical orientation and compact plate size of  $74 \times 118 \times 4.2$ mm make them perfect for any space.

Installation is a breeze with a mounting center distance of 84mm and a terminal size accommodating 4 x 2.5mm cables. Plus, with SAA certification and compliances with AS/NZS 3112 and AS/NZS 3100, you can trust in their safety and quality.

### **SPECIFICATIONS**

Qty In Pack: 10 Colour: White

Plate Size: 74 x 118 x 4.2mm
Plate Thickness: 4.2mm
Material: Polycarbonate
Orientation: Vertical
Supply Voltage: 250V 10A

• Mounting Centre Distance: 84mm

• **Terminal Size**: 16mm² accommodates 4 x 2.5mm cables

• Certification: SAA

• Compliances: AS/NZS 3112, AS/NZS 3100

You can find compatible mounting options for the Elegant series here.