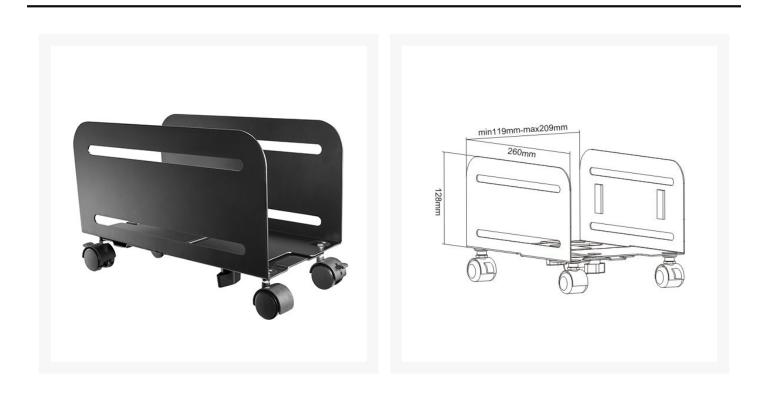

## Universal Mobile CPU Stand | For most ATX cases

This CPU stand is designed to support and elevate most desktop/tower style computers for easier access. It has a range of width adjustment for most ATX towers from min 119mm to max 209mm. It increases airflow and saves desktop space by storing the CPU under or beside your desk. With 4 castor wheels the ATX case can be easily transportable. 2 lockable wheels prevent the stand from sliding. Manufactured from high-quality steel, the stand bears up to 10kg weight.

## **FEATURES**

- Width Adjustment: fits a variety of appliance/device sizes and shapes
- Heavy-Duty Castors with Locking Mechanism: can be moved or stopped at will
- Heavy-Duty Steel Construction: provides extra strength and durability
- Weight Capacity: 30kg
- Width Range: 119 209mm
- Colour: Matte Black