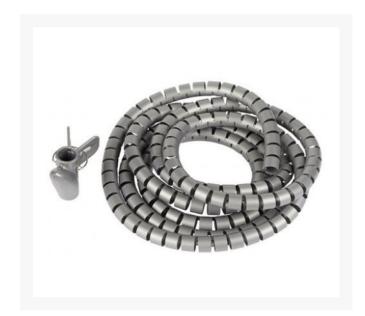

# Easy Wrap Cable Spiral 15mm x 2.5m: Grey

#### **Description**

The Easy Wrap Cable Spiral is a unique solution to a messy problem. Easy Wrap zips along a bundle of cables, creating a quick and easy cable management solution. It is much quicker and easier to apply than traditional cable cover such as spiral binding and loom tube.

### **Features:**

- Put all your messy cords neatly in one place
- Suitable for all cable bundling solutions.
- Wraps around cables.
- No training required.
- Quick and easy.
- Adjustable and reusable.
- Won't pinch or damage cables.
- No sharp edges.
- Supplied with an applicator tool in each packet.

## Specs:

- Dimensions:15mm x 2.5m:
- Colour: Grey: