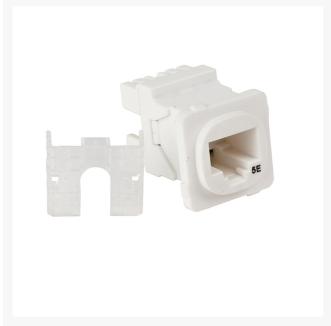

## Australian Style Cat 5E RJ45 Jack: TUB QTY 50

Our universal range of Cat5E Australian Style Jacks can be terminated using both a KATT & 110 style punch down tool. These Cat5E 22-26 AWG solid conductor jacks are designed for use with UTP network cable and are ideal for Ethernet, Fast Ethernet and Gigabit Ethernet network applications. The outlets feature PCB technology which maintains low insertion loss, return loss and cross talk.

#### **FEATURES**

- Tub of 50 pieces
- Designed for 22-26 AWG Solid Conductors
- Termination Cap keeps the wires firmly in place
- Combined T568A & T568B colour coding for easy installation
- Cat5E be terminated with both a KATT & 110 Punch Down Tools
- These Jacks fit our 4Cabling Australian Plates, Clipsal Plates and most standard Australian Standard Flush Plates
- Jacks are UL Listed, Comply with TIA/EIA 568-B-2.1, Approved by the ACMA (Atick)
- Australian Standard AS/CA S008:2010

#### **SPECS**

- Material: Phosphor bronze contacts with 60 to 50u" gold plating
- Colour: White