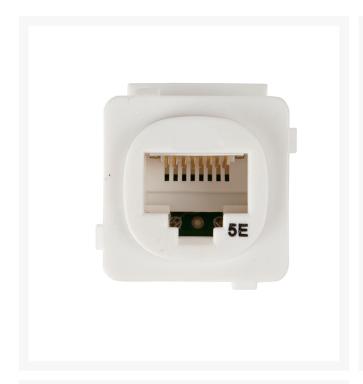

## Australian Style Cat 5E RJ45 Jack: TUB QTY 50

Our universal range of Cat5E Australian Style Jacks can be terminated using both a KATT & 110 style punch down tool. These Cat5E 22-26 AWG solid conductor jacks are designed for use with UTP network cable and are ideal for Ethernet, Fast Ethernet and Gigabit Ethernet network applications. The outlets feature PCB technology which maintains low insertion loss, return loss and cross talk.

#### **FEATURES**

- Tub of 50 pieces
- Designed for 22-26 AWG Solid Conductors
- Termination Cap keeps the wires firmly in place
- Combined T568A & T568B colour coding for easy installation
- Cat5E be terminated with both a KATT & 110 Punch Down Tools
- These Jacks fit our 4Cabling Australian Plates, Clipsal Plates and most standard Australian Standard Flush Plates
- Jacks are UL Listed, Comply with TIA/EIA 568-B-2.1, Approved by the ACMA (Atick)
- Australian Standard AS/CA S008:2010

#### **SPECS**

- Material: Phosphor bronze contacts with 60 to 50u" gold plating
- Colour: White