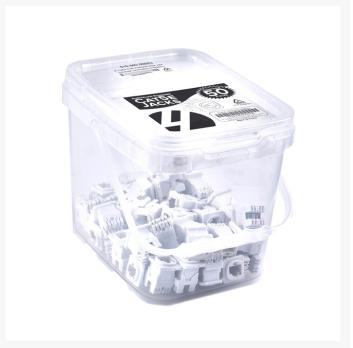

# Australian Style Cat 5E RJ45 Jack. Universal Termination. 50 Pack. White

## Australian Style Cat 5E RJ45 Jack: TUB QTY 50

Our universal range of Cat5E Australian Style Jacks can be terminated using both a KATT & 110 style punch down tool. These Cat5E 22-26 AWG solid conductor jacks are designed for use with UTP network cable and are ideal for Ethernet, Fast Ethernet and Gigabit Ethernet network applications. The outlets feature PCB technology which maintains low insertion loss, return loss and cross talk.

#### **FEATURES**

- Tub of 50 pieces
- Designed for 22-26 AWG Solid Conductors
- Termination Cap keeps the wires firmly in place
- Combined T568A & T568B colour coding for easy installation
- Cat5E be terminated with both a KATT & 110 Punch Down Tools
- These Jacks fit our 4Cabling Australian Plates, Clipsal Plates and most standard Australian Standard Flush Plates
- Jacks are UL Listed, Comply with TIA/EIA 568-B-2.1, Approved by the ACMA (Atick)
- Australian Standard AS/CA S008:2010