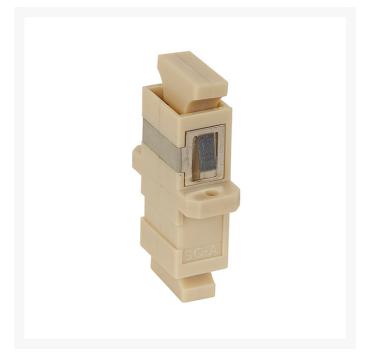

# SC OM1 Multimode Fibre Coupler Adapter SIMPLEX

Fibre optic cable adapters are used to provide cable to cable connection. 4Cabling has a wide range of high-quality Fibre adapters which are equipped with precision alignment sleeves and improved reconnect ability

#### **FEATURES**

- Simplex adapters
- REACH SVHC compliant
- RoHS2 material compliant
- Complies with IEC 61754-4 standard
- Beige adaptor supplied with phosphor bronze sleeve
- Low insertion loss and improved reconnect ability
- High precision alignment sleeve

# **SPECIFICATIONS**

- Material: Phosphor bronze
- Colour: Beige with bronze sleeve