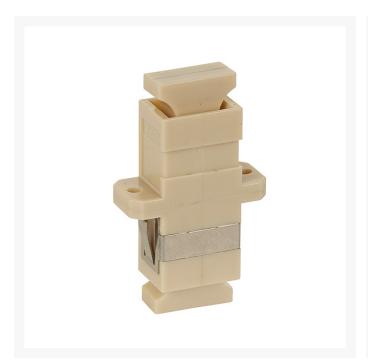

# SC OM1 Multimode Fibre Coupler Adapter SIMPLEX

Fibre optic cable adapters are used to provide cable to cable connection. 4Cabling has a wide range of high-quality Fibre adapters which are equipped with precision alignment sleeves and improved reconnect ability

#### **FEATURES**

- Simplex adapters
- REACH SVHC compliant
- RoHS2 material compliant
- Complies with IEC 61754-4 standard
- Beige adaptor supplied with phosphor bronze sleeve
- Low insertion loss and improved reconnect ability
- High precision alignment sleeve

# **SPECIFICATIONS**

- Material: Phosphor bronze
- Colour: Beige with bronze sleeve