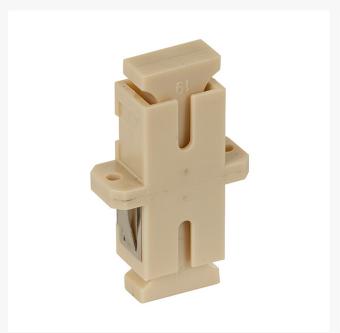

# SC OM1 Multimode Fibre Coupler Adapter SIMPLEX

Fibre optic cable adapters are used to provide cable to cable connection. 4Cabling has a wide range of high-quality Fibre adapters which are equipped with precision alignment sleeves and improved reconnect ability

#### **FEATURES**

- Simplex adapters
- REACH SVHC compliant
- RoHS2 material compliant
- Complies with IEC 61754-4 standard
- Beige adaptor supplied with phosphor bronze sleeve
- Low insertion loss and improved reconnect ability
- High precision alignment sleeve

# **SPECIFICATIONS**

- Material: Phosphor bronze
- Colour: Beige with bronze sleeve