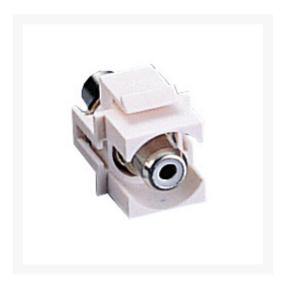

# **RCA Snap-in Keystone Module White**

\*\*\* CLEARANCE SALE \*\*\*

RCA Snap-in Keystone Module is a designed as a coupler for RCA audio/video applications. It snaps into for patch panels and compatible wall plates and surface boxes.

### **Features**

- Insert Type: RCA.
- Color-Code: White.
- Connector Details: RCA Female Audio/Video.