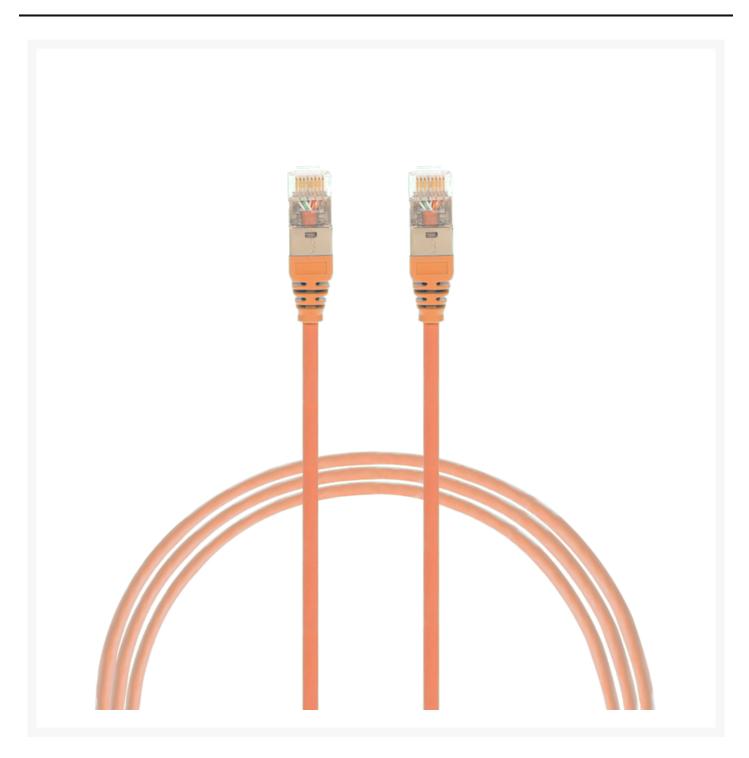

# 0.5M Cat 6A RJ45 S/FTP THIN LSZH Network Cable. 30 AWG. Orange

The 4Cabling THIN CAT6A Shielded FTP. Made from 100% bare copper, this THIN CAT6A patch leads is a great option for high-density patching where every bit of space matters. 4Cabling CAT6A THIN S/FTP patch leads are designed to use for mission-critical data delivery where performance, reliability and maximum speed are paramount. The 30 AWG cable diameter is thin enough for the cable to reach an even tighter spot without compromising its maximum capability.

## **SPECIFICATIONS:**

Colour: OrangeLength: 0.5M

• Connector: RJ45 - RJ45

Cable Type: CAT6A S/FTP THIN Fully Shielded

External diameter: 4.5mmJacket Material: LSZH