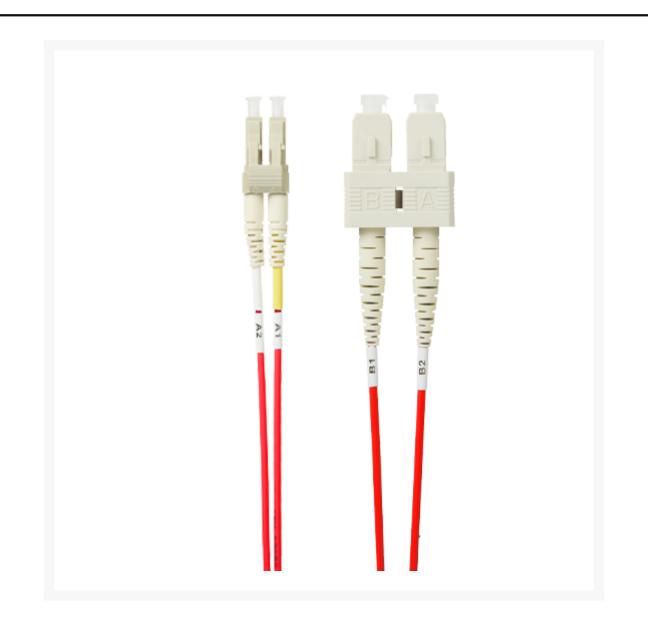

#### 3m LC-SC OM4 Multimode Fibre Optic Patch Cable: Red

## 3m LC-SC OM4 Multimode Fibre Optic Cable Red

### **FIBRE SPECIFICATIONS**

- OM4 Multimode (backward compatible with OM3)
- LC-SC Fibre Termination
- Length: 3m
- Colour: Red
- Oversleeving: 2mm

×