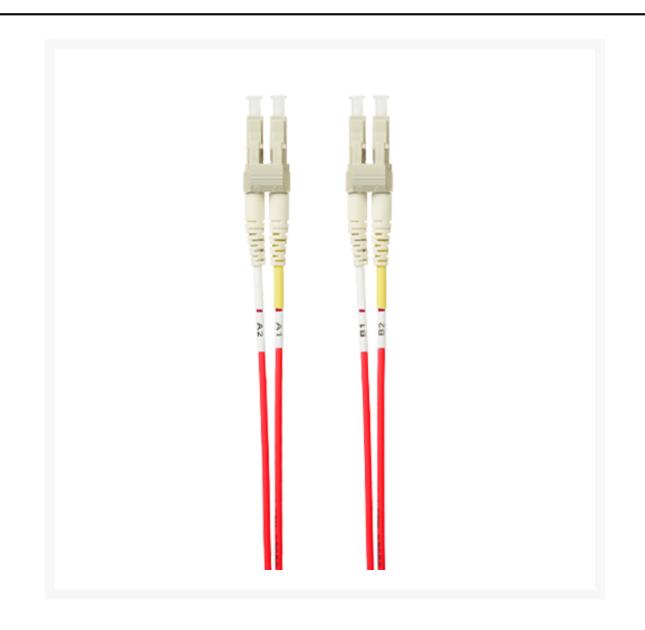

#### 3m LC-LC OM4 Multimode Fibre Optic Patch Cable: Red

## 3m LC-LC OM4 Multimode Fibre Optic Cable Red

## **FIBRE SPECIFICATIONS**

- OM4 Multimode (backward compatible with OM3)
- LC-LC Fibre Termination
- Length: 3m
- Colour: Red
- Oversleeving: 2mm

×