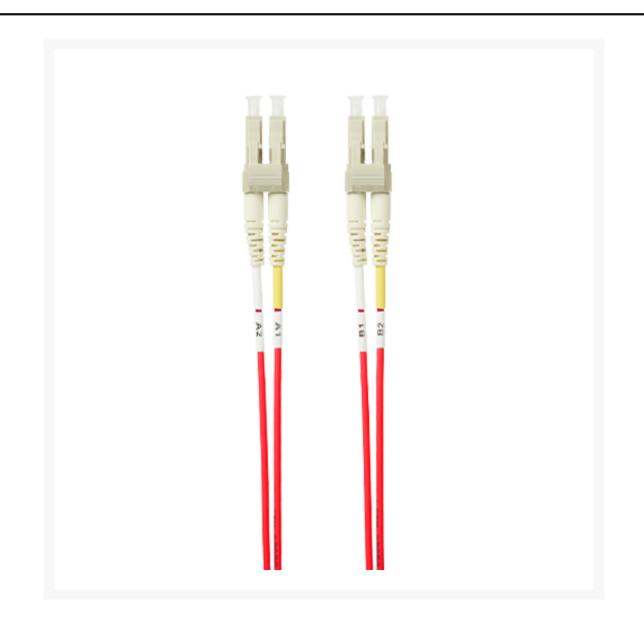

#### 1m LC-LC OM4 Multimode Fibre Optic Patch Cable: Red

## 1m LC-LC OM4 Multimode Fibre Optic Cable Red

### **FIBRE SPECIFICATIONS**

- OM4 Multimode (backward compatible with OM3)
- LC-LC Fibre Termination
- Length: 1m
- Colour: Red
- Oversleeving: 2mm

×