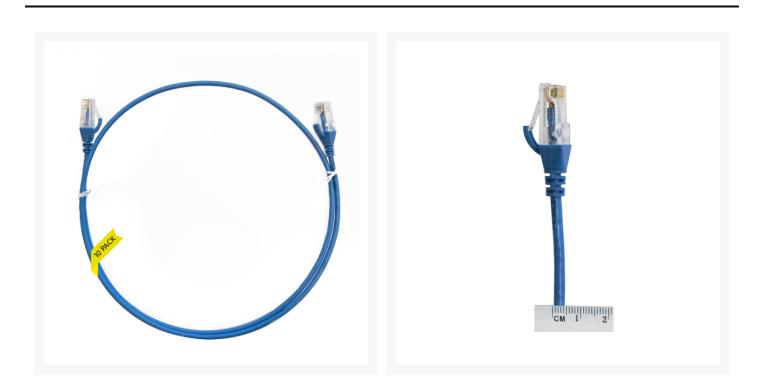

#### 0.25m CAT6 Ultra Thin LSZH Ethernet Network Cable | 10 Pack Blue

**Product Images** 

#### 0.25m CAT6 Ultra Thin LSZH Ethernet Network Cable | 10 Pack Blue

The 4Cabling Ultra-Thin CAT6 Ethernet Network Cable. CAT6 cable is commonly used where performance, reliability, and maximum speed are needed.

# **SPECIFICATIONS**

- Length: 0.25m
- Qty in Pack: 10
- Color: Blue
- Diameter: 3.6mm
- Gauge: 28AWG