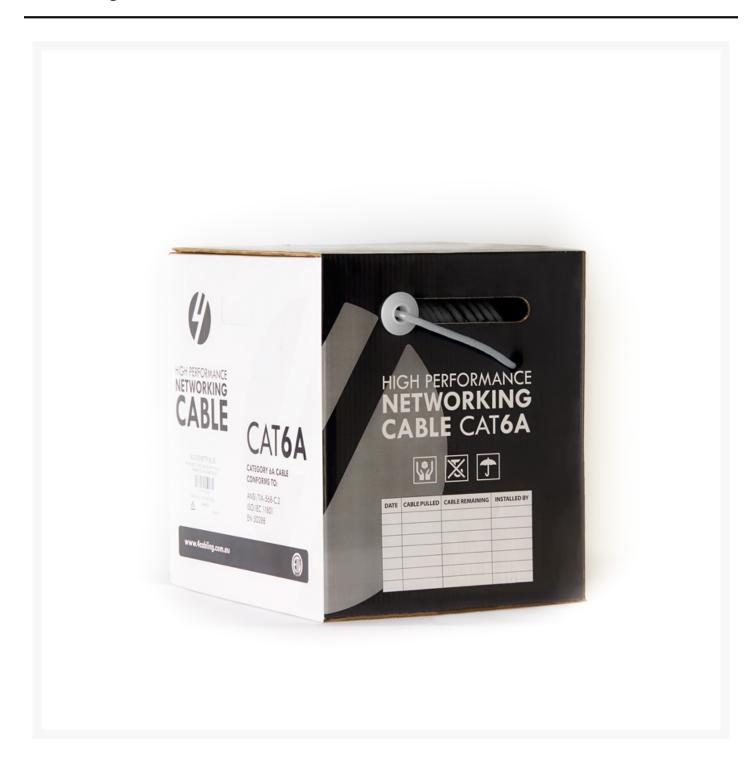

## CAT6A S/FTP LSZH Solid Core Cable Roll 305m: 23AWG: GREY

# Cat6A S/FTP LSZH Solid Core Cable Roll 305m : 23AWG: GREY

4Cabling 's CAT6A S/FTP LSZH 305M Ethernet Cable is made from 100% bare copper and supplied on a sturdy plastic reel. It is designed for use in situations where data integrity and transfer speeds are of the utmost importance.

### **Features**

- Fully tested at 100M to 10GBASE-T (500MHz) ISO/IEC 11801, TIA/EIA-568-C.2, YD/T 1019 CAT6A standard
- S/FTP Each twisted pair is wrapped in foil tape and then overall wrapped in a flexible yet strong braided shield. This type of shielding provides better grounding and helps prevent EMI from entering or exiting the cable and reduces crosstalk from adjacent pairs within the cable.
- Low Smoke Zero Halogen (LSZH) reduces the amount of corrosive and toxic gases emitted during combustion.
- Complies with RoHS standards.
- 23AWG 100% solid bare copper conductors.
- Supports speeds of up to 10Gb/s for up to 100m
- Colour: Grey
- Length: 305m