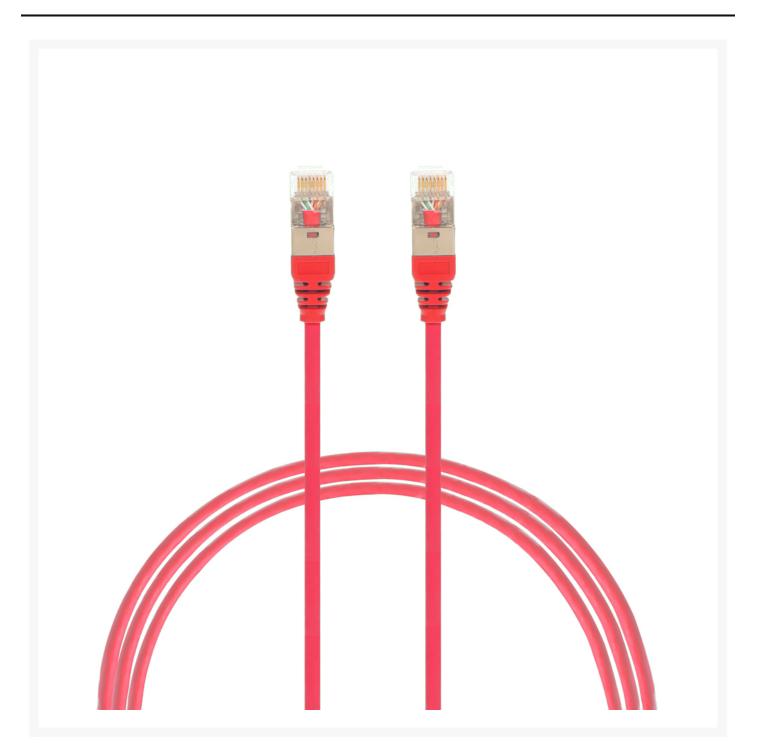

## 0.25m CAT6A RJ45 S/FTP THIN LSZH 30 AWG Network Cable | Red

**Product Images** 

## 0.25m CAT6A RJ45 S/FTP THIN LSZH 30 AWG Network Cable | Red

4Cabling's Thin CAT6A Shielded FTP is made from 100% bare copper. This Thin CAT6A patch lead is a great option for highdensity patching where every bit of space matters. 4Cabling CAT6A THIN S/FTP patch leads are designed to use for missioncritical data delivery where performance, reliability and maximum speed are paramount. The 30 AWG cable diameter is thin enough for the cable to reach an even tighter spot without compromising its maximum capability.

## **SPECIFICATIONS**

- Cable Type: CAT6A S/FTP Thin Fully Shielded
- Connectors: RJ45 RJ45
- Length: 0.25m
- Colour: Red
- Jacket Material: LSZH
- Diameter: 4.5mm

3-years limited warranty