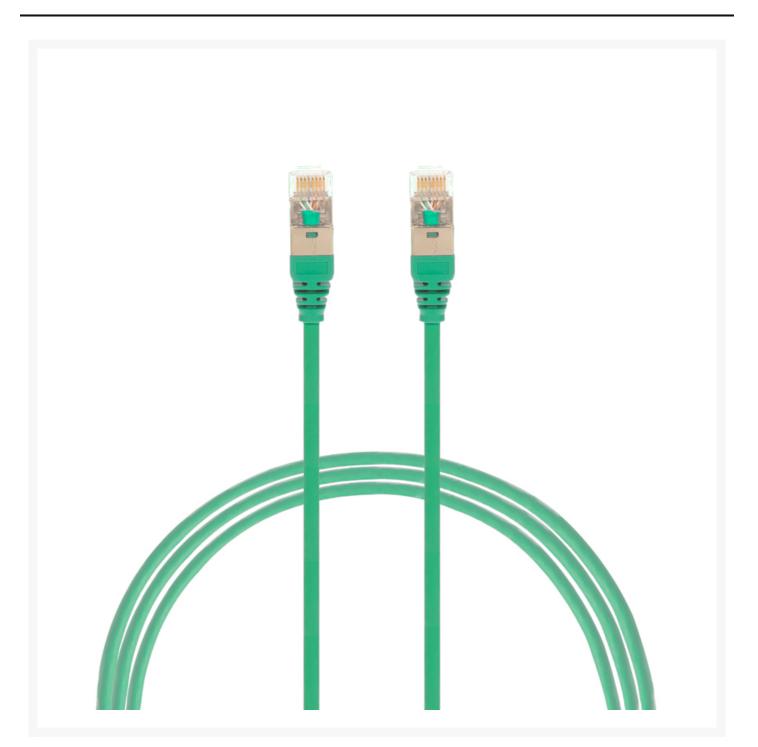

## 1.5m CAT6A RJ45 S/FTP THIN LSZH 30 AWG Network Cable | Green

**Product Images** 

## 1.5m CAT6A RJ45 S/FTP THIN LSZH 30 AWG Network Cable | Green

4Cabling's Thin CAT6A Shielded FTP is made from 100% bare copper. This Thin CAT6A patch lead is a great option for highdensity patching where every bit of space matters. 4Cabling CAT6A THIN S/FTP patch leads are designed to use for missioncritical data delivery where performance, reliability and maximum speed are paramount. The 30 AWG cable diameter is thin enough for the cable to reach an even tighter spot without compromising its maximum capability.

## **SPECIFICATIONS**

- Cable Type: CAT6A S/FTP Thin Fully Shielded
- Connectors: RJ45 RJ45
- Length: 1.5m
- Colour: Green
- Jacket Material: LSZH
- Diameter: 4.5mm

3-years limited warranty