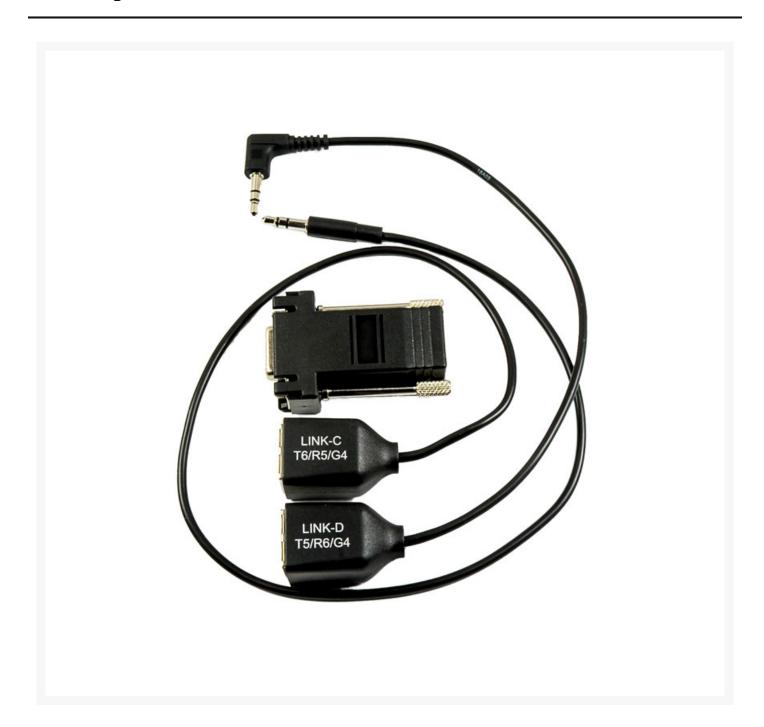

# Planet Waves Control & Display Cables | DB9 to RJ45 Adapter

The PW-LINKKIT includes PW-LINK-C and PW-LINK-D cables along with a DB9 Female to RJ45 adapter. This kit allows direct control via DB9 or stereo mini-type RS232 outputs included on today's most popular systems, such as Control4, AMX, and more\*.

#### Controller Cable Pinout

| 3.5mm  | RJ45  |
|--------|-------|
| Tip    | Pin 6 |
| Ring   | Pin 5 |
| Sleeve | Pin 4 |

| 3.5mm  | RJ45  |
|--------|-------|
| Tip    | Pin 6 |
| Ring   | Pin 5 |
| Sleeve | Pin 4 |

#### **Display Cable Pinout**

| 3.5mm  | RJ45  |
|--------|-------|
| Tip    | Pin 5 |
| Ring   | Pin 6 |
| Sleeve | Pin 4 |