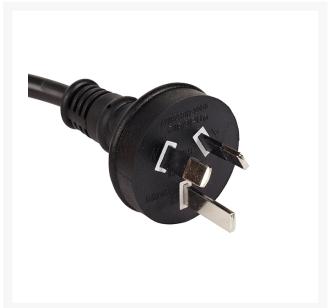

#### Features:

- Fitted with IEC C5 connector and Australian 3-pin mains plug with insulated pins.
- Electrical Safety Authority Approved.
- Compliant with AS/NZS3112.
- "Clover Leaf" Style.