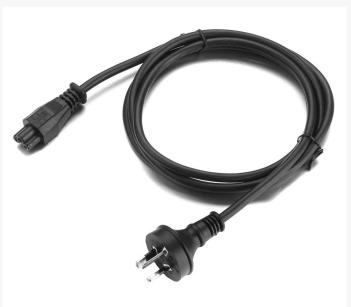

# 4Cabling IEC C5 Clover Leaf Style Power Cord Black 10M

IEC-C5 Appliance Power Cord 3m. A 3-core general duty power cord as used on some compact Switch Mode Power Supplies (laptop computers) and small appliances. Also called "Clover Leaf" Style.

### **Specifications:**

Length: 10 MetresColour: Black