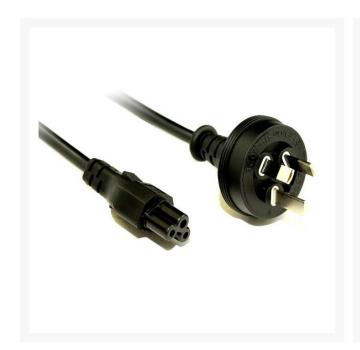

# 4Cabling IEC C5 Clover Leaf Style Power Cord Black 10M

IEC-C5 Appliance Power Cord 3m. A 3-core general duty power cord as used on some compact Switch Mode Power Supplies (laptop computers) and small appliances. Also called "Clover Leaf" Style.

#### Features:

- Fitted with IEC C5 connector and Australian 3-pin mains plug with insulated pins.
- Electrical Safety Authority Approved.
- Compliant with AS/NZS3112.
- "Clover Leaf" Style.