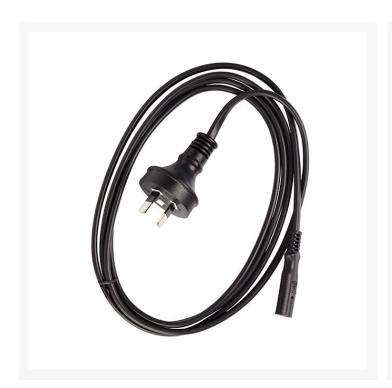

## **4Cabling IEC C7 Appliance Power Cable Black 10M**

IEC-C7 Appliance Power Cord - Figure 8 5m. This cable is used on many household appliances, ie. portable stereos and shavers, as well as laptop computers.

#### Features:

- Fitted with IEC C7 (Female) to Australian Mains Power Plug (Male) compliant with AS/NZS3112.
- Electrical Safety Authority Approved.
- Compliant with AS/NZS3112.

## **Specifications:**

Length: 10 MetresColour: Black