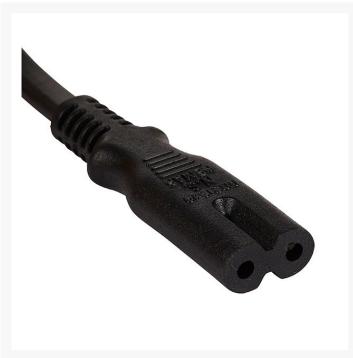

## **4Cabling IEC C7 Appliance Power Cable Black 10M**

IEC-C7 Appliance Power Cord - Figure 8 5m. This cable is used on many household appliances, ie. portable stereos and shavers, as well as laptop computers.

#### Features:

- Fitted with IEC C7 (Female) to Australian Mains Power Plug (Male) compliant with AS/NZS3112.
- Electrical Safety Authority Approved.
- Compliant with AS/NZS3112.