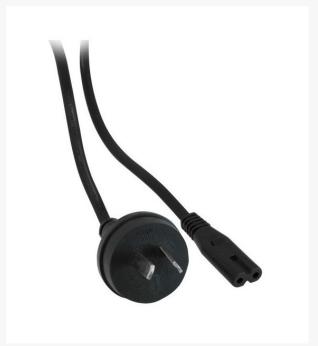

## **4Cabling IEC C7 Appliance Power Cable Black 10M**

IEC-C7 Appliance Power Cord - Figure 8 5m. This cable is used on many household appliances, ie. portable stereos and shavers, as well as laptop computers.

#### Features:

- Fitted with IEC C7 (Female) to Australian Mains Power Plug (Male) compliant with AS/NZS3112.
- Electrical Safety Authority Approved.
- Compliant with AS/NZS3112.

## **Specifications:**

Length: 10 MetresColour: Black