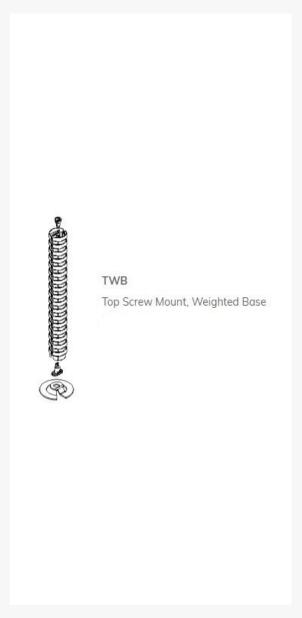

## Package Includes:

- 1 x String of 17 Segments in White
- 1 x Weighted Base with Bottom Fix Adapter Installed
- 1 x Top screw Adaptor