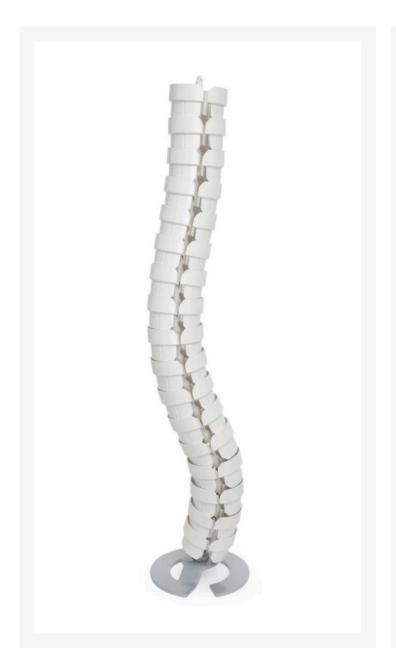

# **Description**

The OE Elsafe Umbilical Cable Management: Pathfinder Floor to Desk is an innovative, state of the art design in cable management. The Pathfinder is a new wave of Umbilical Cable Management, offering a complete floor to desk vertical cable management solution. Floor cables are fed directly into the umbilical. The extendable sections can attach to both fixed desks or height-adjustable desks. With no cables exposed, tripping hazards are avoided and obstacle-free cleaning prevents dust and dirt build-up.

## Package Includes:

- 1 x String of 17 Segments in White
- 1 x Weighted Base with Bottom Fix Adapter Installed
- 1 x Top screw Adaptor

#### **SPECIFICATIONS**

- Colour: White
- Dimensions: 780mm