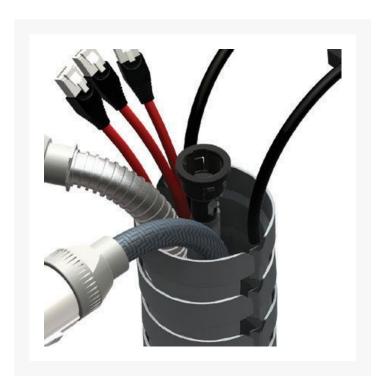

# **Description**

The OE Elsafe Umbilical Cable Management: Pathfinder Floor to Desk is an innovative, state of the art design in cable management. The Pathfinder is a new wave of Umbilical Cable Management, offering a complete floor to desk vertical cable management solution. Floor cables are fed directly into the umbilical. The extendable sections can attach to both fixed desks or height-adjustable desks. With no cables exposed, tripping hazards are avoided and obstacle-free cleaning prevents dust and dirt build-up.

### **FEATURES**

- Can accommodate a number of different cables from 32A connectors with conduit to Cat 6 data cables.
- The weighted base protects and manages cables vertically.
- Eliminates tripping hazards.
- Stainless Steel tension rod ensures rigidity and safety.
- Designed so power and data are segregated.