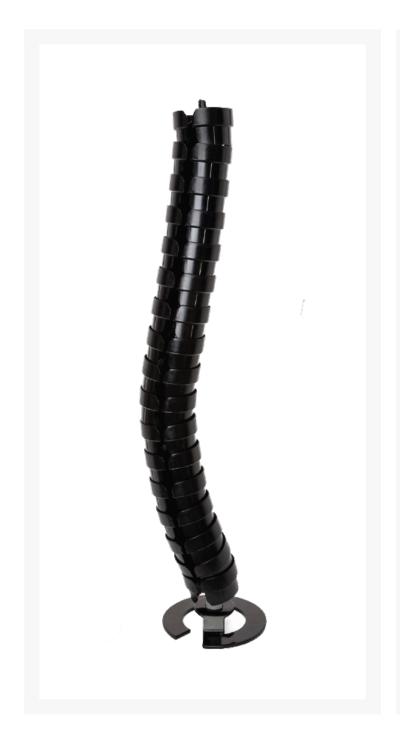

# **Description**

The OE Elsafe Umbilical Cable Management: Pathfinder Floor to Desk is an innovative, state of the art design in cable management. The Pathfinder is a new wave of Umbilical Cable Management, offering a complete floor to desk vertical cable management solution. Floor cables are fed directly into the umbilical. The extendable sections can attach to both fixed desks or height-adjustable desks. With no cables exposed, tripping hazards are avoided and obstacle-free cleaning prevents dust and dirt build-up.

## Package Includes:

- 1 x String of 17 Segments in Black
- 1 x Weighted Base with Bottom Fix Adapter Installed
- 1 x Top screw Adaptor

#### **SPECIFICATIONS**

• Colour: Black

• Dimensions: 780mm