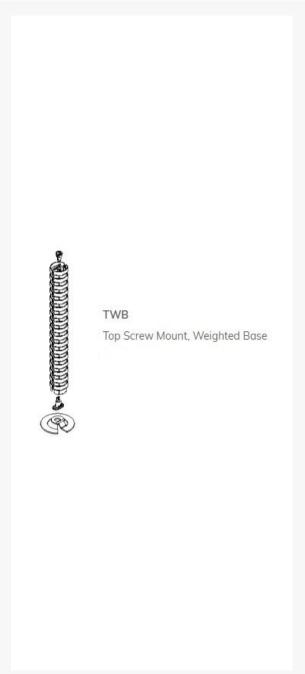

## Package Includes:

- 1 x String of 17 Segments in Black
- 1 x Weighted Base with Bottom Fix Adapter Installed
- 1 x Top screw Adaptor