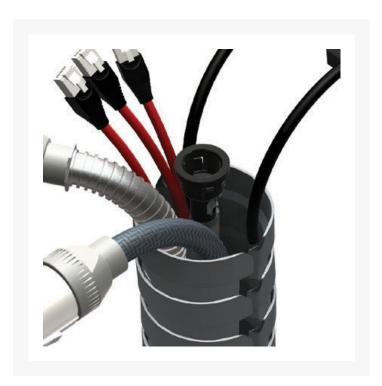

### **FEATURES**

- Can accommodate a number of different cables from 32A connectors with conduit to Cat 6 data cables.
- The weighted base protects and manages cables vertically.
- Eliminates tripping hazards.
- Stainless Steel tension rod ensures rigidity and safety.
- Designed so power and data are segregated.