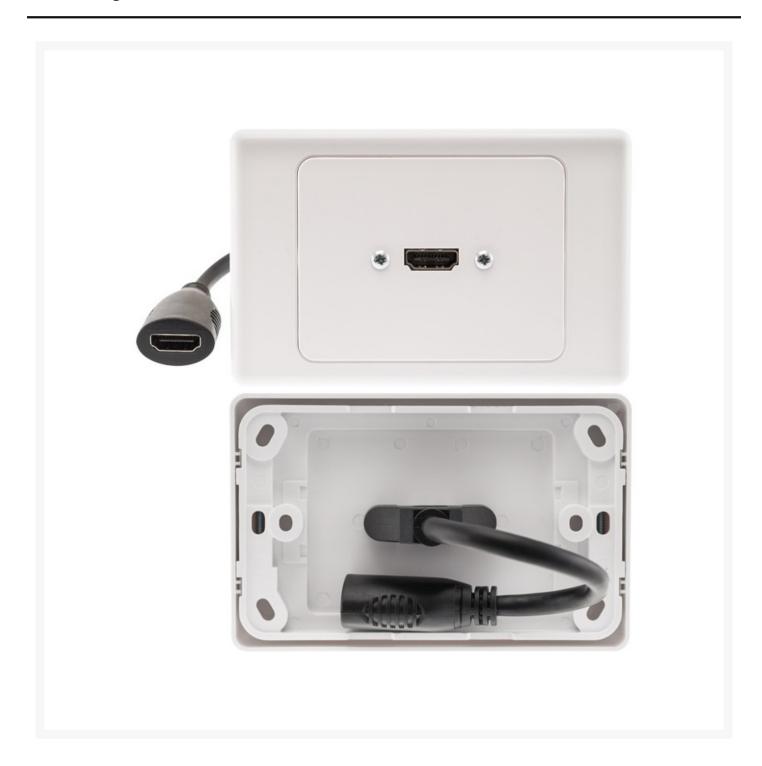

# 1x HDMI Horizontal Wall Plate with Dongle

This wall plate features a flexible lead on the rear HDMI socket, allowing easy installation and allows natural fall of cables inwall, relieving tension on the wall socket.