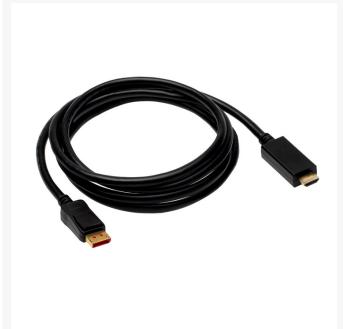

# 4Cabling 2m DisplayPort Male to HDMI Male Cable Supports 4K @60Hz as specified in HDMI 2.0

This DisplayPort Male to HDMI Male Cable converts a DisplayPort device for use with a monitor/ screen device with a female Type-A HDMI connector. As per the HDMI 2.0 cable specification, this cable has support for extremely high video resolutions that go up to 4K2K @60Hz video.

## **SPECIFICATIONS**

• Connector A: DisplayPort (Male)

• Connector B: HDMI (Male)

• Supports resolutions: up to 4K2K @60Hz

Length: 2mColour: Black