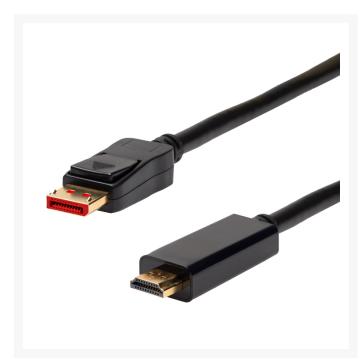

# 4Cabling 2m DisplayPort Male to HDMI Male Cable Supports 4K @60Hz as specified in HDMI 2.0

This DisplayPort Male to HDMI Male Cable converts a DisplayPort device for use with a monitor/ screen device with a female Type-A HDMI connector. As per the HDMI 2.0 cable specification, this cable has support for extremely high video resolutions that go up to 4K2K @60Hz video.

## **SPECIFICATIONS**

• Connector A: DisplayPort (Male)

• Connector B: HDMI (Male)

• Supports resolutions: up to 4K2K @60Hz

Length: 2mColour: Black