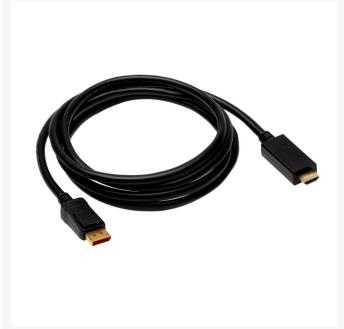

## 1.5m DisplayPort Male to HDMI® Male Cable | Supports 4K @60Hz as specified in HDMI 2.0

# 4Cabling 1.5m DisplayPort Male to HDMI Male Cable | Supports 4K @60Hz as specified in HDMI 2.0

This DisplayPort Male to HDMI Male Cable converts a DisplayPort device for use with a monitor/ screen device with a female Type-A HDMI connector. As per the HDMI 2.0 cable specification, this cable has support for extremely high video resolutions that go up to 4K2K @60Hz video.

## **SPECIFICATIONS**

• Connector A: DisplayPort (Male)

• Connector B: HDMI (Male)

• Supports resolutions: up to 4K2K @60Hz

Length: 1.5mColour: Black