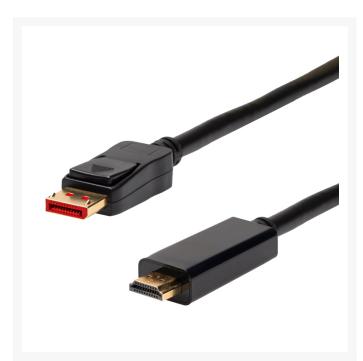

## 1.5m DisplayPort Male to HDMI® Male Cable | Supports 4K @60Hz as specified in HDMI 2.0

# 4Cabling 1.5m DisplayPort Male to HDMI Male Cable | Supports 4K @60Hz as specified in HDMI 2.0

This DisplayPort Male to HDMI Male Cable converts a DisplayPort device for use with a monitor/ screen device with a female Type-A HDMI connector. As per the HDMI 2.0 cable specification, this cable has support for extremely high video resolutions that go up to 4K2K @60Hz video.

## **SPECIFICATIONS**

• Connector A: DisplayPort (Male)

• Connector B: HDMI (Male)

• Supports resolutions: up to 4K2K @60Hz

Length: 1.5mColour: Black