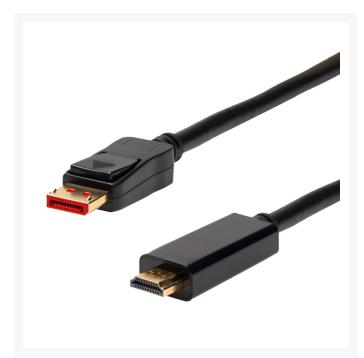

# 4Cabling 1m DisplayPort Male to HDMI® Male Cable | Supports 4K @60Hz as specified in HDMI 2.0

This DisplayPort Male to HDMI Male Cable converts a DisplayPort device for use with a monitor/ screen device with a female Type-A HDMI connector. As per the HDMI 2.0 cable specification, this cable has support for extremely high video resolutions that go up to 4K2K @60Hz video.

## **SPECIFICATIONS**

• Connector A: DisplayPort (Male)

• Connector B: HDMI (Male)

• Supports resolutions: up to 4K2K @60Hz

Length: 1mColour: Black