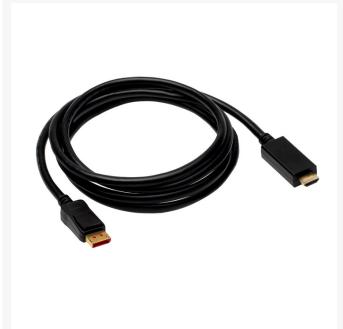

# 4Cabling 1m DisplayPort Male to HDMI® Male Cable | Supports 4K @60Hz as specified in HDMI 2.0

This DisplayPort Male to HDMI Male Cable converts a DisplayPort device for use with a monitor/ screen device with a female Type-A HDMI connector. As per the HDMI 2.0 cable specification, this cable has support for extremely high video resolutions that go up to 4K2K @60Hz video.

## **SPECIFICATIONS**

• Connector A: DisplayPort (Male)

• Connector B: HDMI (Male)

• Supports resolutions: up to 4K2K @60Hz

Length: 1mColour: Black