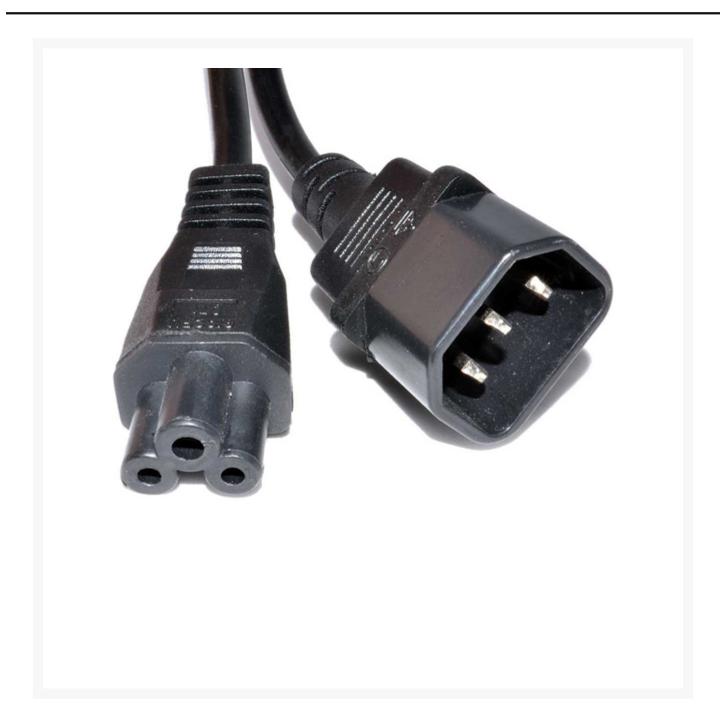

# 4Cabling IEC C14 to C5 Power Cord.1m. Black

IECC5 to IEC C14 Power Cord 1m. A 3-core general duty power cord as used on some compact Switch Mode Power Supplies normally found in laptop computers and small appliances. Also called "Clover Leaf" Style.

### **Features:**

- Fitted with IEC C5 connector and IEC C14
- "Clover Leaf" Style.