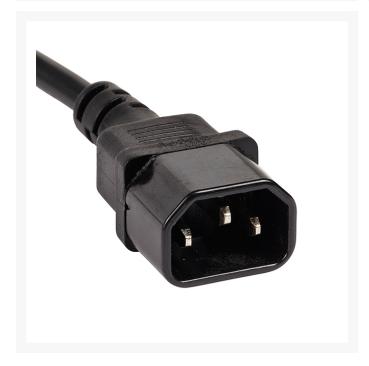

The C13 connector plugs directly into a device with a C14 inlet while the C14 connector plugs into another power cord which has a C13 connector. These IEC extension power cords are commonly used in data centres for providing connections between PDU (Power Distribution Unit) and UPS (Uninterruptible Power Supply) devices and equipment with a C14 input.

### **Features**

- Male IEC C14 to Female IEC C13.
- Fitted with male IEC-C14 and female IEC-C13 connectors.
- A 10 Amp AC power cord used mainly to power monitors from the Computers IEC output.