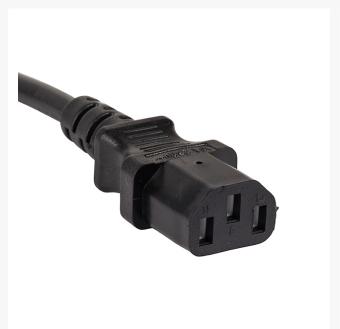

The C13 connector plugs directly into a device with a C14 inlet while the C14 connector plugs into another power cord which has a C13 connector. These IEC extension power cords are commonly used in data centres for providing connections between PDU (Power Distribution Unit) and UPS (Uninterruptible Power Supply) devices and equipment with a C14 input.

### **Features**

- Male IEC C14 to Female IEC C13.
- Fitted with male IEC-C14 and female IEC-C13 connectors.
- A 10 Amp AC power cord used mainly to power monitors from the Computers IEC output.