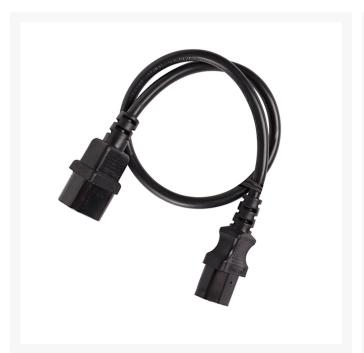

# 4m IEC C13 to C14 Extension Cord M-F: Black

# 4Cabling IEC Extension Cord Male C14 to Female C13. 4m

The IEC Extension Male-Female Cables are perfect for connecting your computer to your monitor or your printer. These IEC Extension M-F Cables can be used as an extension plug and extend your standard IEC power cord, such as the power supply cord for your computer, and it can also connect from your computer base to your monitor.&

The C13 connector plugs directly into a device with a C14 inlet while the C14 connector plugs into another power cord which has a C13 connector. These IEC extension power cords are commonly used in data centres for providing connections between PDU (Power Distribution Unit) and UPS (Uninterruptible Power Supply) devices and equipment with a C14 input.

### **Features**

- Male IEC C14 to Female IEC C13.
- Fitted with male IEC-C14 and female IEC-C13 connectors.
- A 10 Amp AC power cord used mainly to power monitors from the Computers IEC output.